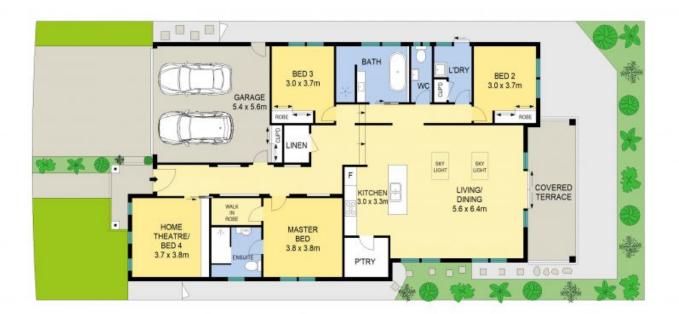

This spacious custom built home is a statement of quality and contemporary living showcasing a floor plan that is defined by style and space. Quality inclusions elevates this already breathtaking home to a whole new level making it suitable for anybodys criteria.

Enjoy watching the latest movie in the 10 speaker home theatre system including a Bradford sound screen, acoustic wall insulation. or enjoy entertaining family and friends under a superb outdoor alfresco area, this property has endless possibilities

-Charming 3-bedroom home Impressive entertainers kitchen, 40mm stone island benchtop and large walk-in pantry

**Paul Vella** 

24 Charlton Street, Wilton