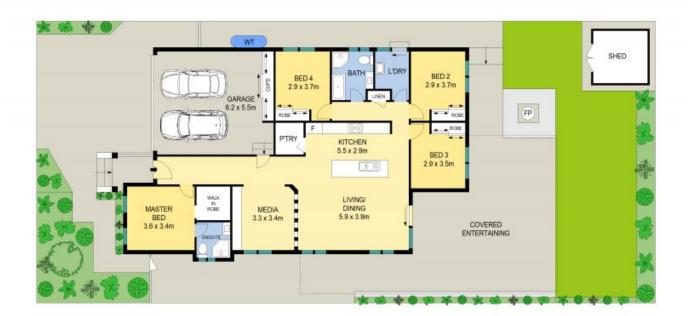

This is the ideal property for those that appreciate a quality home in quiet resort style location.

- -Welcoming wide hallway on entry
- -Master bedroom with en-suite and walk in wardrobe
- -Three generous size bedrooms all with built in wardrobes
- -Formal lounge or theatre space
- -Modern kitchen with quality appliances, stone benchtops and gas cooking
- -Walk in pantry
- -Open plan family, dining room
- -Ducted Air conditioning, ceiling fans throughout the home and gas heating
- -Quality main bathroom
- -Alarm System with CCTV
- -Expansive alfresco and