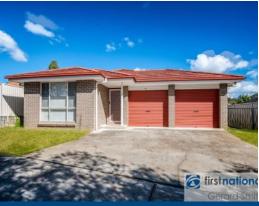

## This home features:

**CONVENIENTLY** 

- Four spacious bedrooms with a walk-in robe, ensuite and reverse cycle split system air conditioner to the master bedroom.
- All other bedrooms have built-in robes.
- Large open plan kitchen with dining/family room, skylight and a reverse cycle split system air conditioner.
- Kitchen with gas cooktop, electric under bench oven, dishwasher and plenty of cupboard space.
- Modern main bathroom with bath and shower.
- Spacious separate lounge room.
- LED lighting and freshly painted throughout.
- Double Garage under main roof and fully fenced yard.
- Outside pets considered on application.