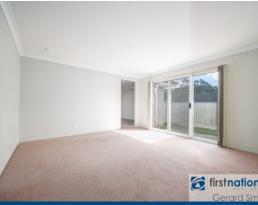

## This home features:

**CONVENIENTLY** 

- Four spacious bedrooms with a walk-in robe, ensuite and reverse cycle split system air conditioner to the master bedroom.
- All other bedrooms have built-in robes.
- Large open plan kitchen with dining/family room, skylight and a reverse cycle split system air conditioner.
- Kitchen with gas cooktop, electric under bench oven, dishwasher and plenty of cupboard space.
- Modern main bathroom with bath and shower.
- Spacious separate lounge room.
- LED lighting and freshly painted throughout.
- Double Garage under main roof and fully fenced yard.
- Outside pets considered on application.