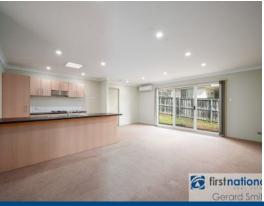

## This home features:

**CONVENIENTLY** 

- Four spacious bedrooms with a walk-in robe, ensuite and reverse cycle split system air conditioner to the master bedroom.
- All other bedrooms have built-in robes.
- Large open plan kitchen with dining/family room, skylight and a reverse cycle split system air conditioner.
- Kitchen with gas cooktop, electric under bench oven, dishwasher and plenty of cupboard space.
- Modern main bathroom with bath and shower.
- Spacious separate lounge room.
- LED lighting and freshly painted throughout.
- Double Garage under main roof and fully fenced yard.
- Outside pets considered on application.