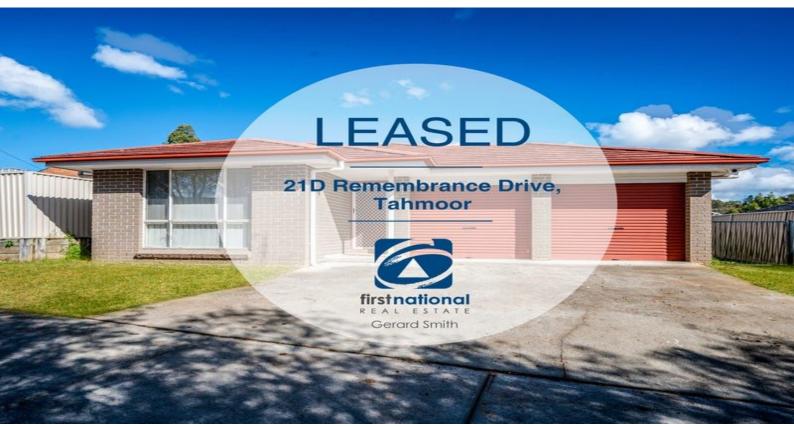

21D Remembrance Driveway Tahmoor, NSW

## 4 BEDROOM

Located only minutes from Tahmoor shops, public and private schools, day care centres and the train station, this 4 bedroom home is ready to move into with nothing to do.

**LOCATED** 

## This home features:

**CONVENIENTLY** 

- Four spacious bedrooms with a walk-in robe, ensuite and reverse cycle split system air conditioner to the master bedroom.
- All other bedrooms have built-in robes.
- Large open plan kitchen with dining/family room, skylight and a reverse cycle split system air conditioner.
- Kitchen with gas cooktop, electric under bench oven, dishwasher and plenty of cupboard space.
- Modern main bathroom with bath and shower.
- Spacious separate lounge room.
- LED lighting and freshly painted throughout.
- Double Garage under main roof and fully fenced yard.
- Outside pets considered on application.