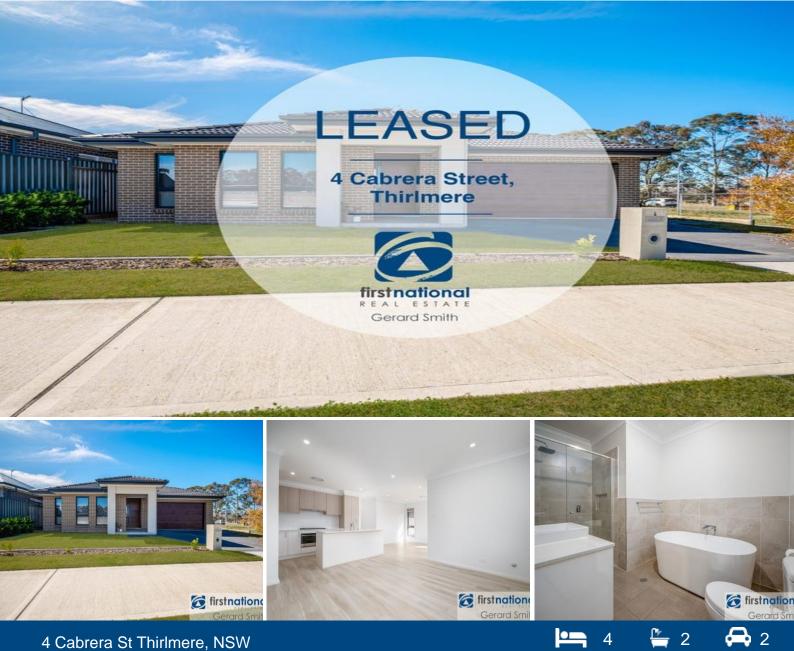

## NEAR NEW 4 BEDROOM HOME IN IDEAL LOCATION

Be quick to inspect this lovely four bedroom family home in the new estate in Thirlmere

Features include; Walk in wardrobe and ensuite master suite Built in wardrobes to other rooms Open plan kitchen, living and dining Stainless steel appliances including dishwasher and gas cooking Ducted air conditioning Timber look floorboards throughout Rain maker shower heads Water tank Covered, tiled alfresco perfect for entertaining Double lock up, remote garage Easy to maintain, fenced yard