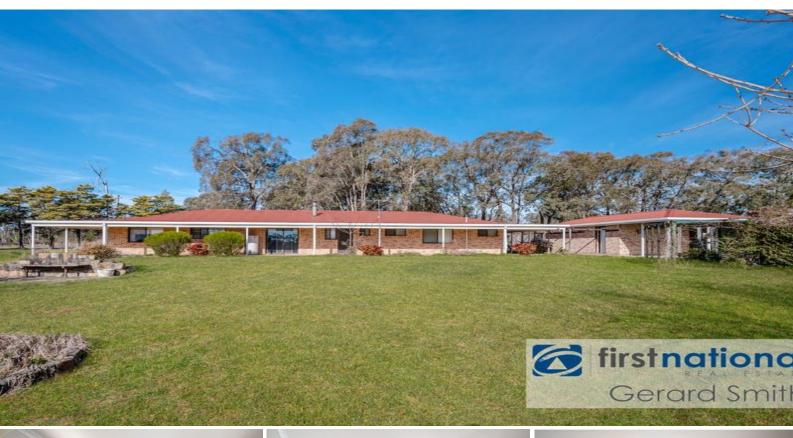

## LARGE FAMILY HOME ON APPROX. 4 ACRES

We are pleased to present this large family home located on a peaceful 4 acre parcel in Pheasants Nest which offers a quiet, private lifestyle. (Part of a 40 acre property with cattle agisted on the other acreage.)

## This property features:

- Four large bedrooms with built-in robes.
- Ensuite to main bedroom with a split system air conditioner.
- Huge L-shaped lounge/dining room with a split system air conditioner.
- Open plan kitchen/family room with slow combustion fireplace.
- Spacious kitchen with electric upright stove and plenty of cupboard space.
- Modern main bathroom.
- Front and back veranda's.
- Single Brick Garage, four car shed with separate workshop, aviary, dog kennel enclosure and a fenced paddock.
- Located on approx. 4 acres ? gated entrance.
- Outside pets considered on application
- Only 10 minutes' drive to Bargo, Hume Motorway, schools, railway and Bargo shops.