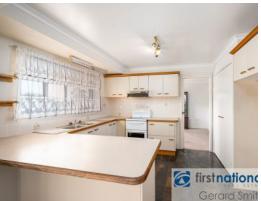

## This property features:

- Four large bedrooms with built-in robes.
- Ensuite to main bedroom with a split system air conditioner.
- Huge L-shaped lounge/dining room with a split system air conditioner.
- Open plan kitchen/family room with slow combustion fireplace.
- Spacious kitchen with electric upright stove and plenty of cupboard space.
- Modern main bathroom.
- Front and back veranda's.
- Single Brick Garage, four car shed with separate workshop, aviary, dog kennel enclosure and a fenced paddock.
- Located on approx. 4 acres ? gated entrance.
- Outside pets considered on application
- Only 10 minutes' drive to Bargo, Hume Motorway, schools, railway and Bargo shops.