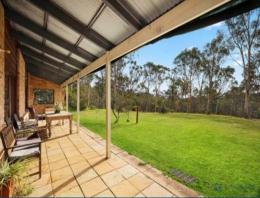

A wide front verandah looks over peaceful surroundings where you can often see wallabies grazing.

Offering convenient horse facilities with 7 paddocks, 4 with shelter sheds, a round yard and railed arena, saddle shed, float shed and loading ramp, plus other sheds.