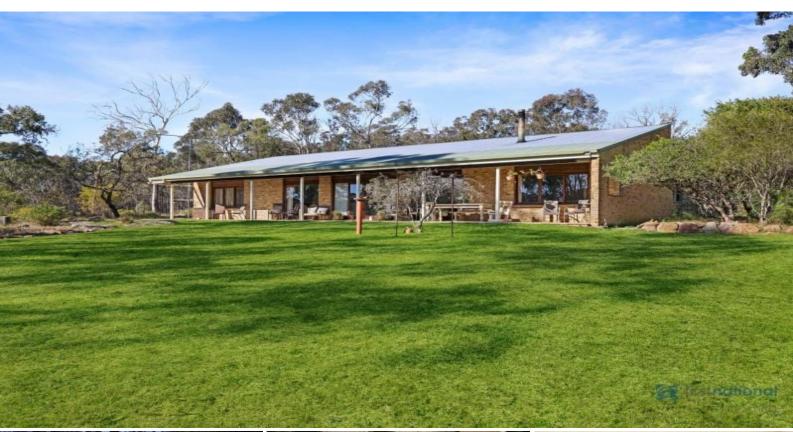

## 75 Whipbird Road Pheasants Nest, NSW

## Home With Character and Charm On 31 Sub-dividable Acres With 320m Long Road Fron

Prime piece of land in a beautiful location where the house is not overlooked by any neighbours.

The home features 4 bedrooms with a study or 5th bedroom opportunity.

Very large living/dining room and a practical kitchen with good storage and an island bench which flows into the family room with a slow combustion fireplace.

Presenting high raked ceilings in main rooms and brick feature walls, this character filled house is unique.

A wide front verandah looks over peaceful surroundings where you can often see wallabies grazing.

Offering convenient horse facilities with 7 paddocks, 4 with shelter sheds, a round yard and railed arena, saddle shed, float shed and loading ramp, plus other sheds.