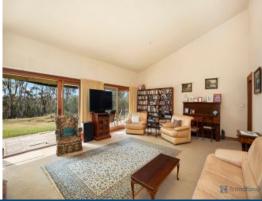

Very large living/dining room and a practical kitchen with good storage and an island bench which flows into the family room with a slow combustion fireplace.

Presenting high raked ceilings in main rooms and brick feature walls, this character filled house is unique.