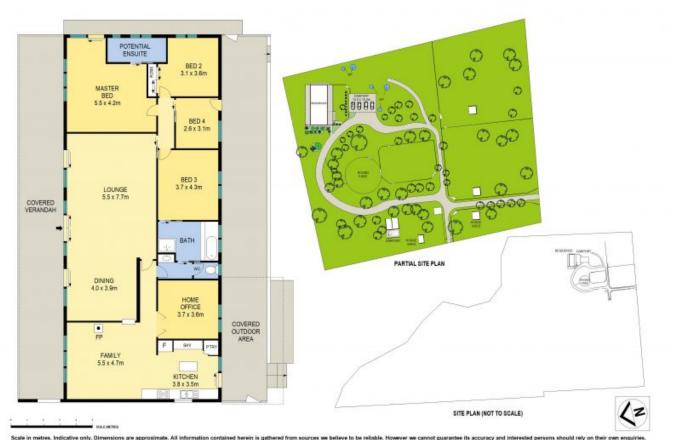

## Home With Character and Charm On 31 Sub-dividable Acres With 320m Long Road Fron

Prime piece of land in a beautiful location where the house is not overlooked by any neighbours.

The home features 4 bedrooms with a study or 5th bedroom opportunity.

Very large living/dining room and a practical kitchen with good storage and an island bench which flows into the family room with a slow combustion fireplace.

Presenting high raked ceilings in main rooms and brick feature walls, this character filled house is unique.

A wide front verandah looks over peaceful surroundings where you can often see wallabies grazing.

Offering convenient horse facilities with 7 paddocks, 4 with shelter sheds, a round yard and railed arena, saddle shed, float shed and loading ramp, plus other sheds.