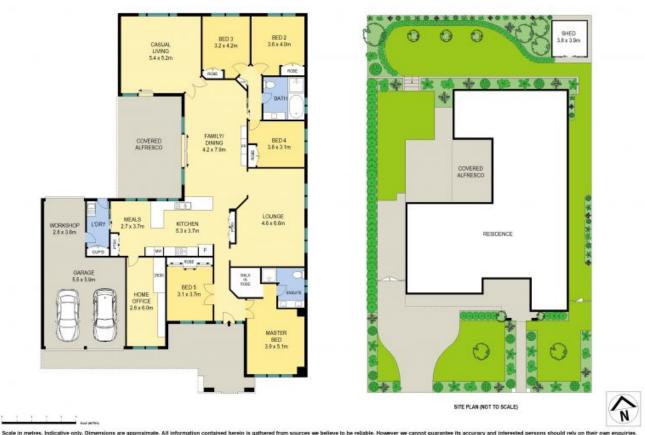

## Luxurious 5 Bedroom Residence on 1000m2

Nestled within the highly coveted Bingara Gorge Estate, this remarkable 5-bedroom residence presents an unparalleled opportunity for luxurious family living.

With its expansive 25-meter frontage and generous side access, this property not only showcases impeccable design but also offers the convenience of accommodating a caravan or boat with ease.

Positioned in a quiet and sought after location, this beautifully presented home also boasts five spacious living areas, providing ample space for both relaxation and entertainment, theres a dedicated space for every occasion.

The heart of the home is the well-appointed kitchen, which seamlessly integrates functionality and style. Featuring modern appliances & ample storage the kitchen is a chef's delight. It effortlessly flows into the dining area and opens up to the spacious covered tiled alfresco, creating a harmonious indoor-outdoor connection.

Whether it's morning coffee or evening gatherings watching the sun set with friends and family, the alfresco

**Trevor Ive** 

Paul Vella

9 Doneley Street, Wilton