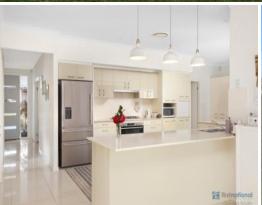

The heart of the home is the well-appointed kitchen, which seamlessly integrates functionality and style. Featuring modern appliances & ample storage the kitchen is a chef's delight. It effortlessly flows into the dining area and opens up to the spacious covered tiled alfresco, creating a harmonious indoor-outdoor connection.