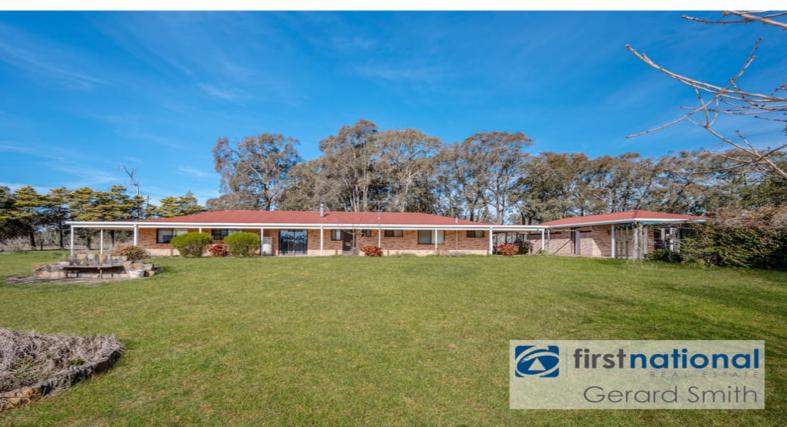

## LARGE FAMILY HOME ON APPROX. 4 ACRES

We are pleased to present this large family home located on a peaceful 4 acre parcel in Pheasants Nest which offers a quiet, private lifestyle. (Part of a 40 acre property with cattle agisted on the other acreage.)

## This property features:

- Four large bedrooms with built-in robes.
- Ensuite to main bedroom with a split system air conditioner.
- Huge L-shaped lounge/dining room with a split system air conditioner.
- Open plan kitchen/family room with slow combustion fireplace.
- Spacious kitchen with electric upright stove and plenty of cupboard space.
- Modern main bathroom.
- Front and back veranda's.
- Single Brick Garage, four car shed with separate workshop, aviary, dog kennel enclosure and a fenced paddock.
- Located on approx. 4 acres ? gated entrance.
- Outside pets considered on application
- Only 10 minutes' drive to Bargo, Hume Motorway, schools, railway and Bargo shops.