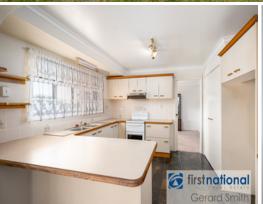

## This property features:

- Four large bedrooms with built-in robes.
- Ensuite to main bedroom with a split system air conditioner.
- Huge L-shaped lounge/dining room with a split system air conditioner.
- Open plan kitchen/family room with slow combustion fireplace.
- Spacious kitchen with electric upright stove and plenty of cupboard space.
- Modern main bathroom.
- Front and back veranda's.
- Single Brick Garage, four car shed with separate workshop, aviary, dog kennel enclosure and a fenced paddock.
- Located on approx. 4 acres ? gated entrance.
- Outside pets considered on application
- Only 10 minutes' drive to Bargo, Hume Motorway, schools, railway and Bargo shops.