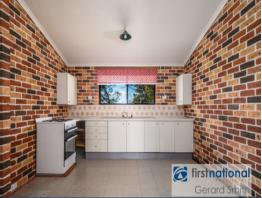

## Features include:

3 good size bedrooms with freestanding wardrobes
Main bedroom with an ensuite and an office/study adjoining
Large lounge room with natural gas bayonet
Spacious kitchen/dining with a gas upright stove
Main bathroom with bath, shower, vanity and toilet
Huge entertaining/rumpus room (the fireplace does not form part of the lease)
Large yard with lock-up shed
Single correct and off street parking