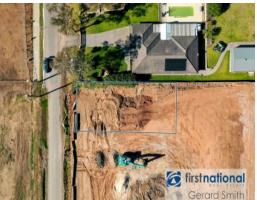

## Prime Block of Land on 343m2 - Registration Expected Mid to Late September

This is an exciting new block of land fresh to the marketplace. The level block with allow you to build your dream home.

Dont miss the chance to secure this prime piece of real estate and transform it into your own personal haven.

Act now and turn your dreams into reality.

- -Block size: 343m2
- -10.46 frontage x 32.77 deep.
- -Prime cleared level building block in a well sort after location
- -A unique estate that will attract a lot of interest