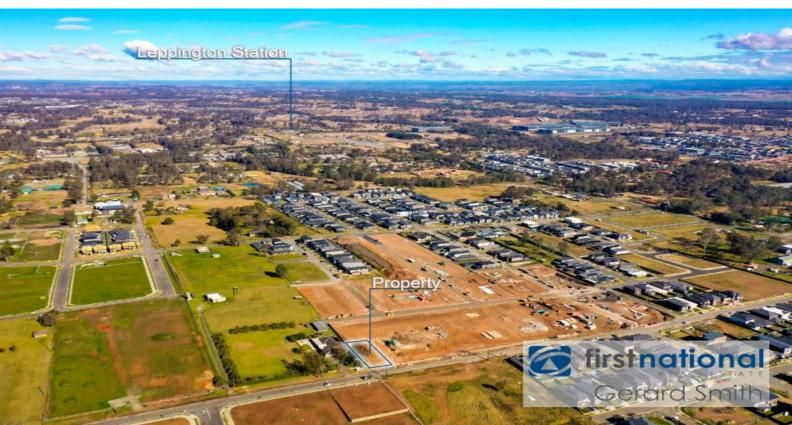

Situated close to proposed future amenities, Badgerys's Creek Airport, Leppington Train Station, Future Southwest Business Park, Club Austral, Shopping Village, Local Schools, Parkland and with easy access to M7 and M5 motorways.