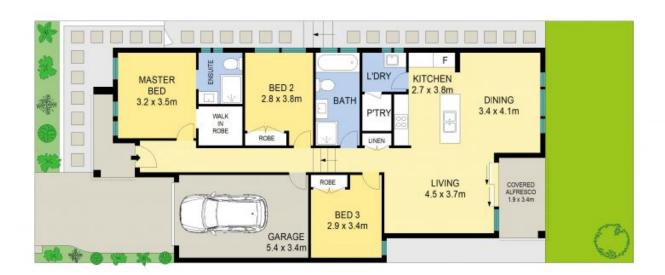

## Low Maintenance Living in Bingara Gorge

Introducing a stunning 3-bedroom home nestled within the heart of the prestigious Bingara Gorge Estate, this property offers a remarkable living experience. Only 18 months old, the residence presents itself as new, featuring exquisite fixtures and fittings that exude quality craftsmanship.

Ideal for those seeking a low-maintenance lifestyle, this property is perfect for downsizers, investors, or first-time home buyers. The well-designed layout and meticulous attention to detail make this home a sanctuary of comfort and style.

Act quickly on this one!

- . Impressive 3 bedroom home on a low maintenance 250m2
- . Large master bedroom with ensuite & walk-in robe
- . All other bedrooms are generous size with built-in robes

**Trevor Ive** 