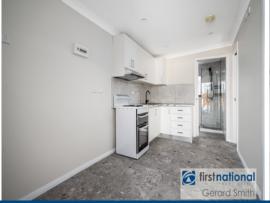

## Features include;

- Two spacious bedrooms with built in robes
- Combined kitchen, living and dining areas
- LED downlights throughout
- Split system air conditioner
- Ceiling fans
- Two of street car spaces
- Fully fenced yard