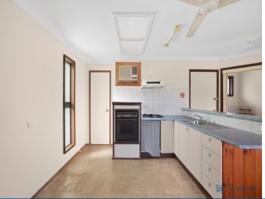

## Freshly painted one bedroom flat!

We are proud to offer up for lease this neat and tidy one bedroom flat in an excellent location with water usage included in the rent.

Features include;

- -Freshly painted
- -Built in wardrobe
- -Kitchen with a stainless steel gas cook top
- -Lounge/dining area off kitchen
- -Separate laundry
- -Single carport underneath and a separate entrance.