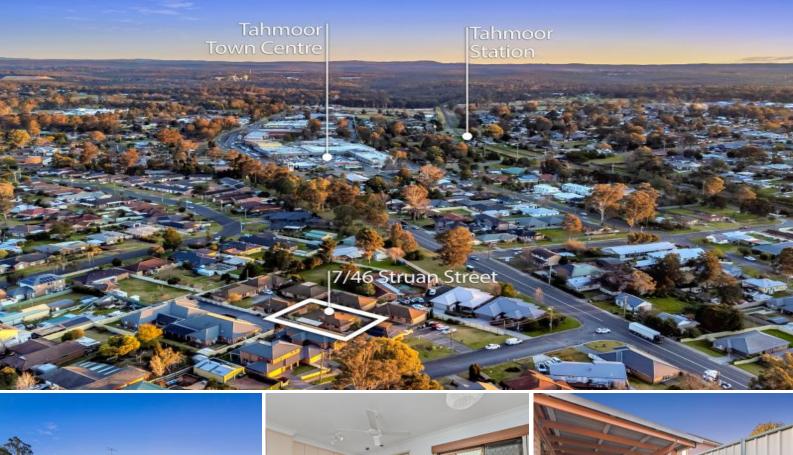

## 7/46 Struan Street Tahmoor, NSW

## 2 Bedroom Villa Close to All Amenities

This two bedroom villa has been freshly painted throughout with new flooring in the lounge, dining and bedrooms. Situated in a quiet complex of 8 villas close to Tahmoor Town Centre, railway station, child care centres and school.

- Alarm, covered pergola, single lock-up garage and a low maintenance yard

Inspection strictly by appointment only.

Tahmoor is the progressive centre of the Wollondilly Shire with all the facilities of a much larger town, yet still retaining a country atmosphere. The property is located in a desirable part of Tahmoor and within easy distance to train station and town facilities.