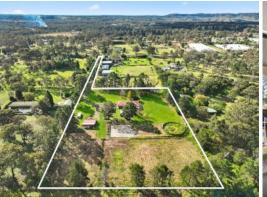

Ideal set up for the horse enthusiast with two separate paddocks and holding yard along with an arena & round yard all on a cleared 5.09 acres in popular Shelleys Lane. Great value is on offer here. Act quickly on this one!