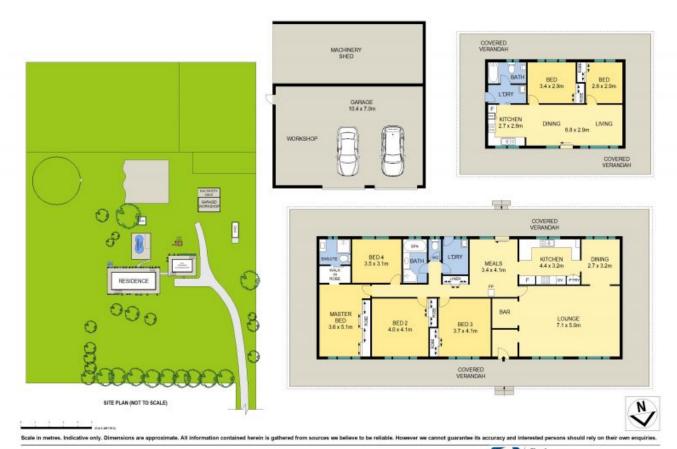

## Dual Living on 5 Acres

Sensational offering to the market! A superb rural holding, suitable for various pursuits, but ideally catered to those looking for dual accommodation, or two families/in laws looking for a more relaxed lifestyle.

The main dwelling is a quality built spacious Australian colonial styled home, double brick construction with wrap around bull nose verandah offering great rural views in a peaceful setting. The separate and recently renovated two bedroom granny flat has been built in the same theme and perfectly compliments the main home.

Ideal set up for the horse enthusiast with two separate paddocks and holding yard along with an arena & round yard all on a cleared 5.09 acres in popular Shelleys Lane. Great value is on offer here. Act quickly on this one!

- Impressive 4 bedroom double brick home plus 2 bedroom Granny Flat on prime  $5.09\ \mathrm{acres}$
- Large main bedroom with ensuite and built-in robe
- Modern spacious kitchen flows to living areas