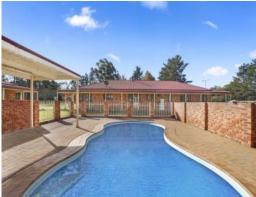

The main dwelling is a quality built spacious Australian colonial styled home, double brick construction with wrap around bull nose verandah offering great rural views in a peaceful setting. The separate and recently renovated two bedroom granny flat has been built in the same theme and perfectly compliments the main home.