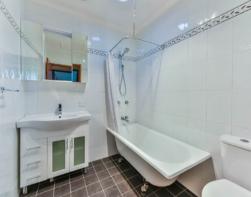

## Features include

- 3 bedrooms with built-ins and polished timber floors
- Main bedroom with ensuite and walk-in robe
- Raked ceilings in the kitchen and living area
- Modern kitchen with stainless steel dishwasher, electric cooktop and
- Tiled living/dining area with slow combustion fire
- Main bathroom with shower over the bath
- Outdoor entertaining areas
- 7.8 acres with plenty of shedding
- Approx 6 minutes to the M5 junction