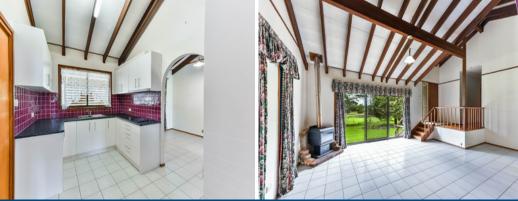

## Features include

- 3 bedrooms with built-ins and polished timber floors
- Main bedroom with ensuite and walk-in robe
- Raked ceilings in the kitchen and living area
- Modern kitchen with stainless steel dishwasher, electric cooktop and
- Tiled living/dining area with slow combustion fire
- Main bathroom with shower over the bath
- Outdoor entertaining areas
- 7.8 acres with plenty of shedding
- Approx 6 minutes to the M5 junction