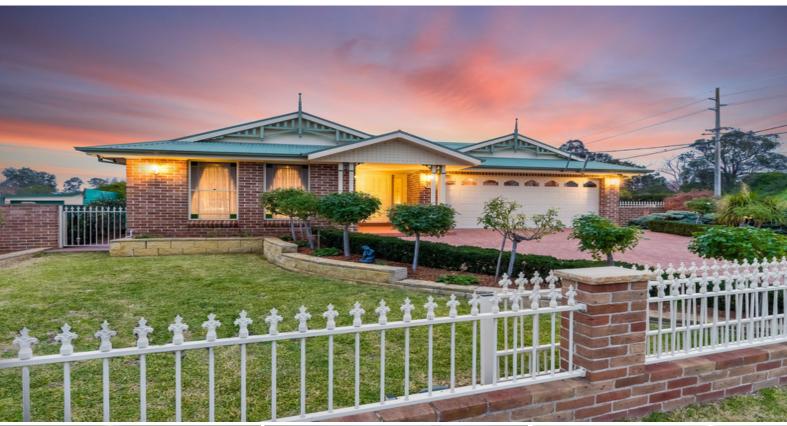

## 10 Emmett Street TAHMOOR, NSW

## Large Family Living On 809m2

This impressive home offers four large bedrooms, formal entry, formal lounge plus expansive open plan living/dining area off the kitchen.

- Impressive four bedroom home with built-ins
- Master bedroom with ensuite & walk-in robe
- Very spacious kitchen, gas cook top, dishwasher + walk-in pantry
- Large lounge, meals and living area off the kitchen, ample natural light  $% \left( 1\right) =\left( 1\right) \left( 1\right)$
- Reverse cycle ducted air, gas heating + ducted vacuum system
- Covered entertaining area
- Internal access from remote double garage, remote electric gate, video surveillance camera's surrounding, plus an alarm system
- Manicured land scaped gardens plus a garden shed