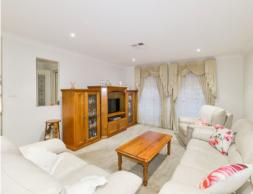

## Large Family Living On 809m2

This impressive home offers four large bedrooms, formal entry, formal lounge plus expansive open plan living/dining area off the kitchen.

- Impressive four bedroom home with built-ins
- Master bedroom with ensuite & walk-in robe
- Very spacious kitchen, gas cook top, dishwasher + walk-in pantry
- Large lounge, meals and living area off the kitchen, ample natural light  $% \left( 1\right) =\left( 1\right) \left( 1\right)$
- Reverse cycle ducted air, gas heating + ducted vacuum system
- Covered entertaining area
- Internal access from remote double garage, remote electric gate, video surveillance camera's surrounding, plus an alarm system
- Manicured land scaped gardens plus a garden shed