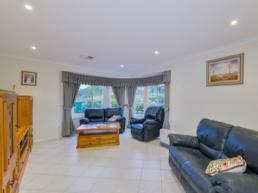

## Large Family Living On 809m2

This impressive home offers four large bedrooms, formal entry, formal lounge plus expansive open plan living/dining area off the kitchen.

- Impressive four bedroom home with built-ins
- Master bedroom with ensuite & walk-in robe
- Very spacious kitchen, gas cook top, dishwasher + walk-in pantry
- Large lounge, meals and living area off the kitchen, ample natural light  $% \left( 1\right) =\left( 1\right) \left( 1\right)$
- Reverse cycle ducted air, gas heating + ducted vacuum system
- Covered entertaining area
- Internal access from remote double garage, remote electric gate, video surveillance camera's surrounding, plus an alarm system
- Manicured land scaped gardens plus a garden shed