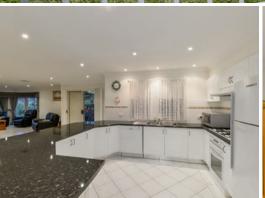

## Large Family Living On 809m2

This impressive home offers four large bedrooms, formal entry, formal lounge plus expansive open plan living/dining area off the kitchen.

- Impressive four bedroom home with built-ins
- Master bedroom with ensuite & walk-in robe
- Very spacious kitchen, gas cook top, dishwasher + walk-in pantry
- Large lounge, meals and living area off the kitchen, ample natural light  $% \left( 1\right) =\left( 1\right) \left( 1\right)$
- Reverse cycle ducted air, gas heating + ducted vacuum system
- Covered entertaining area
- Internal access from remote double garage, remote electric gate, video surveillance camera's surrounding, plus an alarm system
- Manicured land scaped gardens plus a garden shed