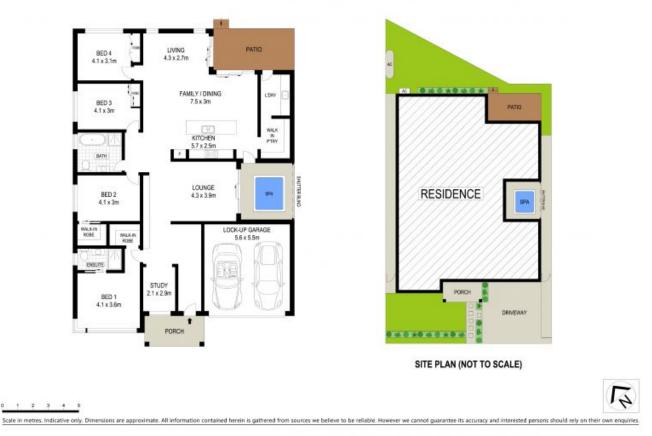

- Luxurious 4-bedroom home on 459m2

- Impressive high quality and spacious entertainers kitchen allowing for easy meal preparation and ample storage.

- Two living rooms providing space for entertaining and relaxation
- Timber deck at rear of property perfect for outdoor entertaining

- Outdoor private spa with electronic roller screen providing a luxurious touch to the property

- Generous sized bedrooms with built-ins, master with en-suite bathroom and walk in robe

- Deluxe fully-fitted bathrooms

- Office space ,perfect for those who work remotely or need a dedicated space for study.

- High ceilings throughout, convenience of ducted reverse cycle air-conditioning ,alarm, quality lighting and flooring along with ducted