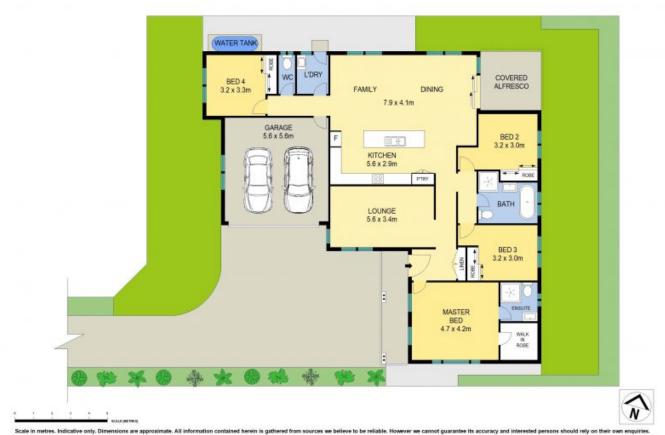

A brand new 4 bedroom home that boasts comfort, style and modern living. This home is situated on a 688m2 battle-axe block, offering privacy and seclusion from the street.

Inside, the home features 4 spacious bedrooms, perfect for a growing family. The master bedroom is complete with an ensuite bathroom for your convenience. The additional 3 bedrooms share a modern and sleek main bathroom.

The heart of the home is the open plan living and dining area, creating a warm and inviting atmosphere for family and friends. The kitchen is beautifully designed with quality finishes and modern appliances, making cooking a breeze.

Internal access to the large double garage providing ample storage space and parking for two cars, making life easy and convenient.

**Gerard Smith** 

Paul Vella

30B Turner Street, Thirlmere