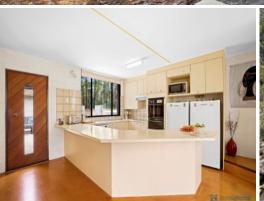

This stunning property boasts 5 generously sized bedrooms, 3 well-appointed bathrooms, and a large garage, providing enough room for 4 cars under the main roof.

A unique design being full concrete and block construction that allows for ample natural light with the home having the perfect orientation. Set amongst the Australiana bush backdrop with the amazing situation on the peninsula of the gorge and river.