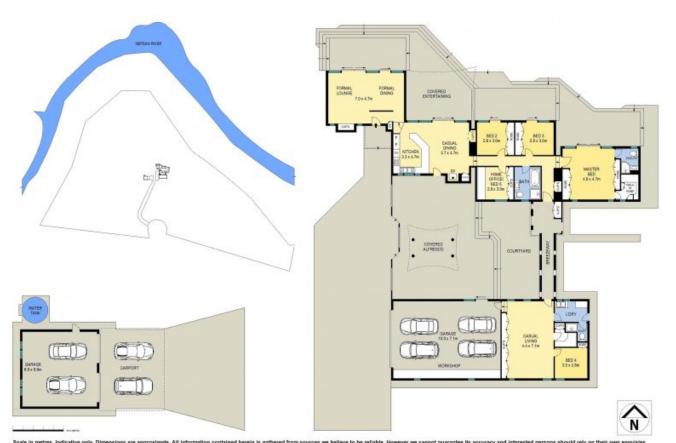

This stunning property boasts 5 generously sized bedrooms, 3 well-appointed bathrooms, and a large garage, providing enough room for 4 cars under the main roof.

A unique design being full concrete and block construction that allows for ample natural light with the home having the perfect orientation. Set amongst the Australiana bush backdrop with the amazing situation on the peninsula of the gorge and river.

Situated on a sprawling 28 acre block, this home offers the perfect blend of privacy and convenience. The expansive land allows for endless outdoor possibilities, including the potential for hobby farming, fishing, bike riding, or simply enjoying the serenity of the surrounding gorge & natural bushland setting.