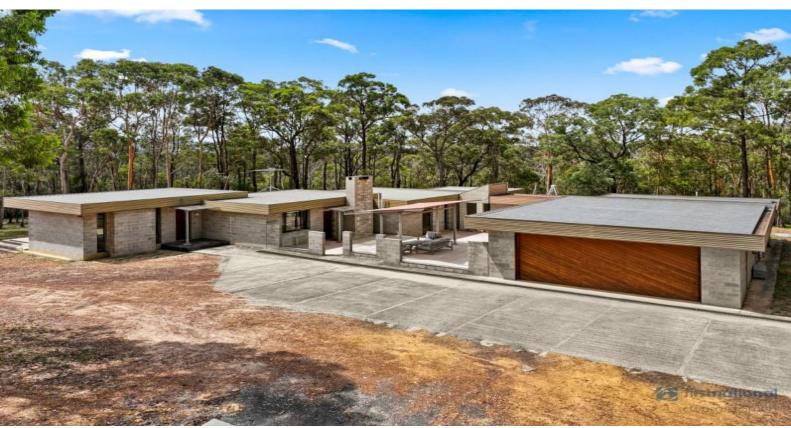

## Morning Wings- Custom Built Paradise on 28 Acres

Welcome to 2 Jakes Way, Wilton - A magnificent custom-built home that offers an exceptional living experience in a tranquil location at the end of a cul-de-sac road.

This stunning property boasts 5 generously sized bedrooms, 3 well-appointed bathrooms, and a large garage, providing enough room for 4 cars under the main roof.

A unique design being full concrete and block construction that allows for ample natural light with the home having the perfect orientation. Set amongst the Australiana bush backdrop with the amazing situation on the peninsula of the gorge and river.

Situated on a sprawling 28 acre block, this home offers the perfect blend of privacy and convenience. The expansive land allows for endless outdoor possibilities, including the potential for hobby farming, fishing, bike riding, or simply enjoying the serenity of the surrounding gorge & natural bushland setting.