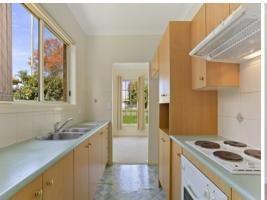

## FAMILY HOME CLOSE TO SHOPS AND SCHOOL

This 3 bedroom home is located close to Thirlmere shops and school and offers the following:

- ? 3 bedrooms all with built-in robes and ceiling fans
- ? Main bedroom has Foxtel connection
- ? Lounge room with ceiling fan and Foxtel
- ? Dining area with split system air conditioner
- ? Modern kitchen with electric cooking
- ? 3-way bathroom with bath, shower, toilet and large vanity
- ? Split system, reverse cycle air conditioner in living area
- ? Single garage with internal access
- ? Fully fenced yard
- ? Large front verandah