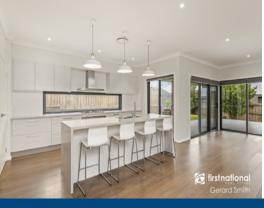

This impressive family home has many features:

- Main bedroom plus ensuite with under floor heating, double basin vanity and walk-in robe.
- The other generous sized bedrooms all have built-in robes.
- Huge living/dining area off the modern kitchen.
- The kitchen features a dishwasher, 900mm gas cooktop/electric oven, island bench, Caesar-stone bench tops and a double pantry.
- Large, separate media room.
- Study nook with data connections which can be used as a small office.