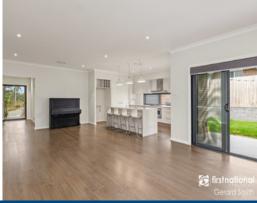

This impressive family home has many features:

- Main bedroom plus ensuite with under floor heating, double basin vanity and walk-in robe.
- The other generous sized bedrooms all have built-in robes.
- Huge living/dining area off the modern kitchen.
- The kitchen features a dishwasher, 900mm gas cooktop/electric oven, island bench, Caesar-stone bench tops and a double pantry.
- Large, separate media room.
- Study nook with data connections which can be used as a small office.