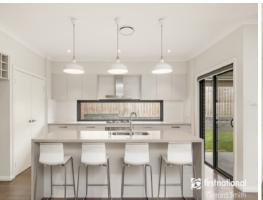

This impressive family home has many features:

- Main bedroom plus ensuite with under floor heating, double basin vanity and walk-in robe.
- The other generous sized bedrooms all have built-in robes.
- Huge living/dining area off the modern kitchen.
- The kitchen features a dishwasher, 900mm gas cooktop/electric oven, island bench, Caesar-stone bench tops and a double pantry.
- Large, separate media room.
- Study nook with data connections which can be used as a small office.