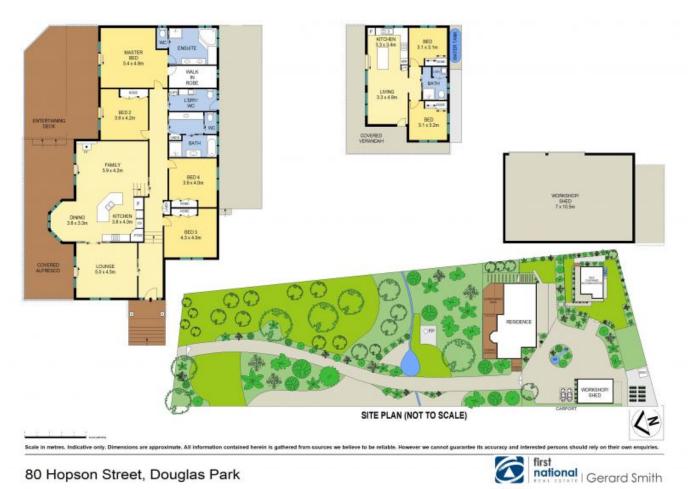

## Impressive Home & Granny Flat on 5621m2

This is a fantastic opportunity to purchase a unique 1.39 acre property that is a very rare find in todays market. Ideally positioned in a central location in the popular township of Douglas Park, this expansive property features an impressive 4 bedroom home plus a detached 2 bedroom granny flat. If you are looking for privacy and space with an outstanding rural aspect you will not be disappointed by what is on offer here.

The main residence offers extra spacious living both inside and out and features double sized bedrooms and breathtaking 11 foot ceilings. Nestled towards the rear of the block you capture an amazing rural outlook from the large timber deck which runs the full length of the home and is the perfect spot to entertain family and friends.

The impressive as new Granny Flat is detached from the main home and offers two good sized bedrooms with open plan living off the kitchen. This is an ideal set-up to suit those looking for dual family living or the savvy investor.

Dont miss this sensational lifestyle opportunity!

Main residence

**Trevor Ive** 

80 Hopson Street, Douglas Park