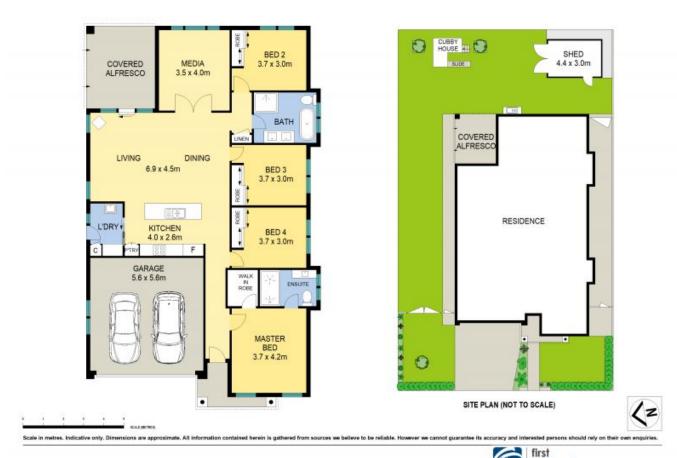

## Modern Convenience on 540m2

Your search is over! Dont miss this opportunity to purchase an impressive family home located in the popular Bingara Gorge Estate. Offering an abundance of features, this spacious home is well designed and practical for everyday living.

The beautifully presented four bedroom home offers outstanding style and great value including a media room, large open plan living and dining off the modern kitchen. If you love to entertain you will not be disappointed with the alfresco area overlooking the backyard. Positioned on a low maintenance block with side access in a quiet location, this home would suit the young family, first home buyer or investor and is a must on your inspection list.

- Impressive four bedroom home on a low maintenance 540m2
- Large master with walk-in robe & ensuite including double shower, ceiling fan
- All other bedrooms are generous in size with built-in robes & ceiling fans
- Spacious kitchen, ample natural light, stone benchtops, dishwasher, natural gas cooktop, soft close drawers/cupboards, ample storage, water plumbed for fridge