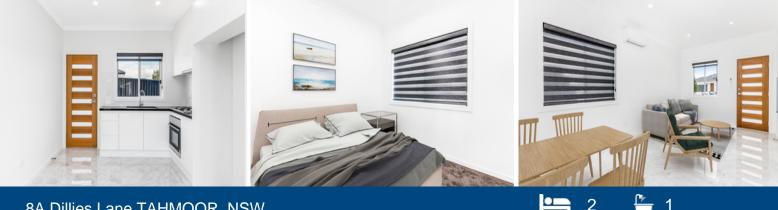

## 8A Dillies Lane TAHMOOR, NSW

## SPACIOUS 2 BEDROOM NEAR NEW GRANNY FLAT

Granny flats like this do not come along very often, with your own street entrance and front garden, this is more like a little house.

Features include;

- Two spacious bedrooms
- Gas cooking and stainless steel appliances
- Carpeted bedrooms, tiled throughout main areas
- Combined lounge and dining areas off kitchen
- Split system air conditioning
- Stylish, modern bathroom