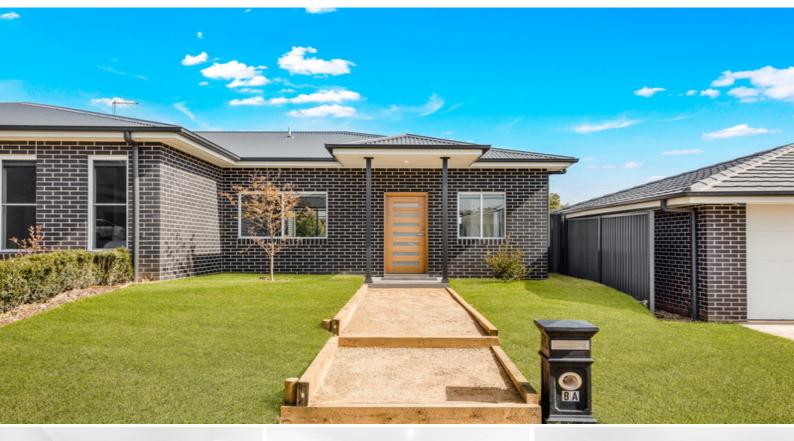

## 8A Dillies Lane TAHMOOR, NSW

## SPACIOUS 2 BEDROOM NEAR NEW GRANNY FLAT

Granny flats like this do not come along very often, with your own street entrance and front garden, this is more like a little house.

Features include;

- Two spacious bedrooms
- Gas cooking and stainless steel appliances
- Carpeted bedrooms, tiled throughout main areas
- Combined lounge and dining areas off kitchen
- Split system air conditioning
- Stylish, modern bathroom

Located in the heart of Tahmoor in a continuously growing town within walking distance to all amenities including shops, schools, public transport, parklands, historical sites and sporting facilities.