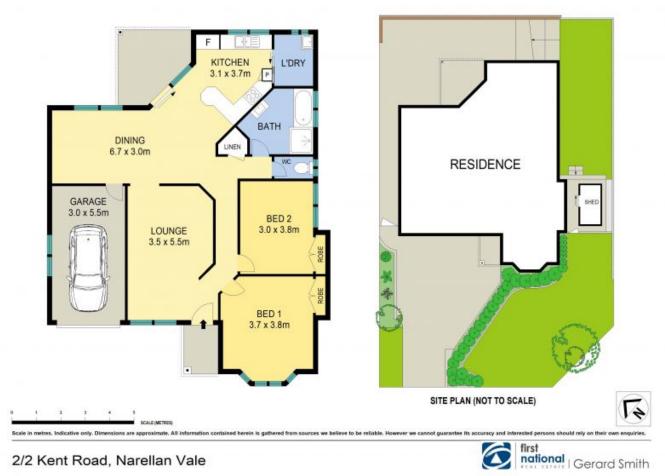

- 2 bedrooms with built ins
- Ceiling fans in both bedrooms and living area
- Natural Gas Heating
- Open Plan Living and dining area
- Renovated bathroom and separate toilet
- Outdoor covered courtyard entertaining area
- Low maintenance rear yard with garden shed and side rear access
- Single car garage