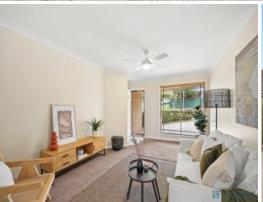

- 2 bedrooms with built ins
- Ceiling fans in both bedrooms and living area
- Natural Gas Heating
- Open Plan Living and dining area
- Renovated bathroom and separate toilet
- Outdoor covered courtyard entertaining area
- Low maintenance rear yard with garden shed and side rear access
- Single car garage