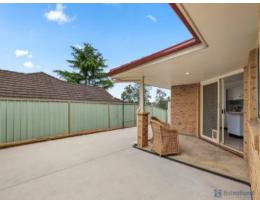

- 2 bedrooms with built ins
- Ceiling fans in both bedrooms and living area
- Natural Gas Heating
- Open Plan Living and dining area
- Renovated bathroom and separate toilet
- Outdoor covered courtyard entertaining area
- Low maintenance rear yard with garden shed and side rear access
- Single car garage