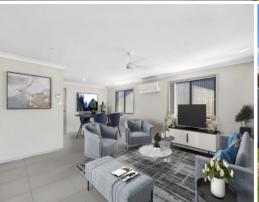

- Large 4 bedrooms with built in and en-suite to main on 521m2
- Open plan living/dining off a functional kitchen with a walk in pantry
- Split air conditioning and covered entertaining area
- Alarm system, down lighting throughout home
- Fans in living area and main bedroom
- Bedrooms are carpeted with living area tiled
- 8.4mx5.9m colour bond garage
- Fully fenced backyard with access