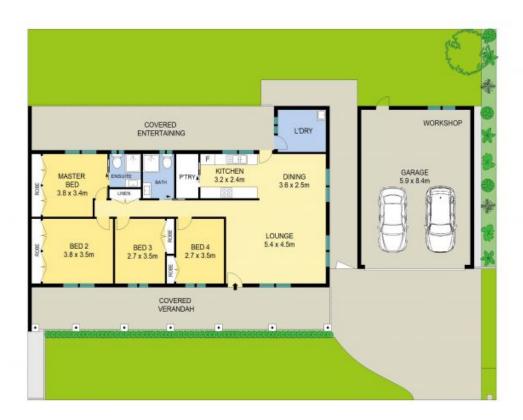

- Large 4 bedrooms with built in and en-suite to main on 521m2
- Open plan living/dining off a functional kitchen with a walk in pantry
- Split air conditioning and covered entertaining area
- Alarm system, down lighting throughout home
- Fans in living area and main bedroom
- Bedrooms are carpeted with living area tiled
- 8.4mx5.9m colour bond garage
- Fully fenced backyard with access