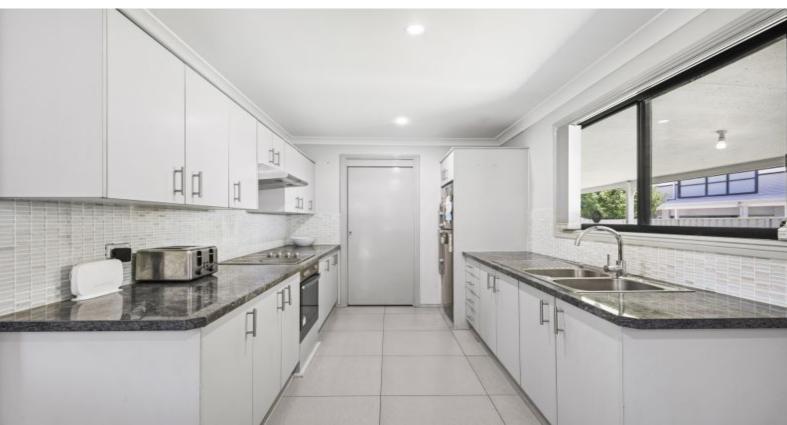

- Large 4 bedrooms with built in and en-suite to main on 521m2
- Open plan living/dining off a functional kitchen with a walk in pantry
- Split air conditioning and covered entertaining area
- Alarm system, down lighting throughout home
- Fans in living area and main bedroom
- Bedrooms are carpeted with living area tiled
- 8.4mx5.9m colour bond garage
- Fully fenced backyard with access