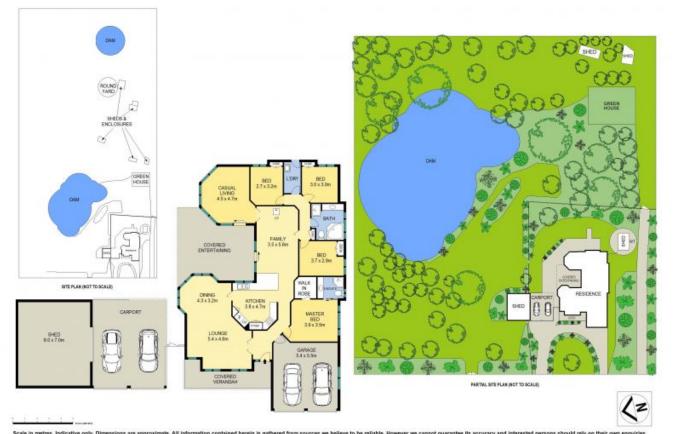

On offer is a spacious four bedroom home and features multiple living options including large formal lounge, dining, family room off the kitchen plus impressive light filled rumpus overlooking the picturesque dam. Relax outside to enjoy the perfect rural views on the large outdoor entertaining area, its like being in your own secluded paradise.

This property is perfect for those looking for hobby farm pursuits or just enjoy the beautiful lifestyle and potential on offer in the fast growing township of Wilton.

Wilton is now a sought-after priority growth area where work is nearing completion on the new Wilton Greens Estate opposite Bingara Gorge with future development of the new Wilton Junction/ Wilton New Town precinct in coming years. This is indeed a rare opportunity to acquire acreage on the doorstep of this growth corridor. The zoning of the