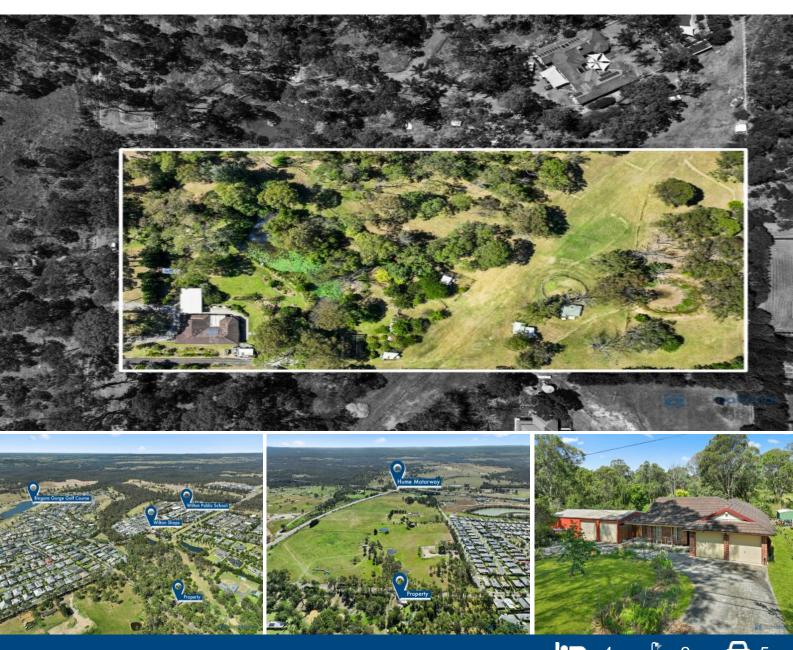

## 60 Condell Park Road Wilton, NSW

## Wilton Outstanding Rural Opportunity on 5 acres

Properties of this nature rarely hit the market in this prime location. Adjoining the prestigious Bingara Gorge Estate, yet not a part of it, this is a fantastic opportunity to change your lifestyle and make the move to acres.

This property is perfect for those looking for hobby farm pursuits or just enjoy the beautiful lifestyle and potential on offer in the fast growing township of Wilton.

Wilton is now a sought-after priority growth area where work is nearing completion on the new Wilton Greens Estate opposite Bingara Gorge with future development of the new Wilton Junction/ Wilton New Town precinct in coming years. This is indeed a rare opportunity to acquire acreage on the doorstep of this growth corridor. The zoning of the