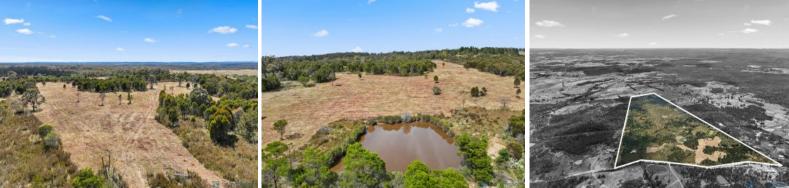

## 146 Acres - Dwelling Entitlement and Road Frontage

This property is a 146-acre rural property featuring a beautiful and peaceful Australian bush landscape. The property has a dwelling entitlement, which means that a new home can be built on the property (STCA).

- 804 Metre road frontage
- Quality fencing divided into 3 individual paddocks
- Four good sized dams
- RU2 Zoning
- Native pastures have supported cattle in the past with good water catchment basins
- The ideal getaway from the hustle and bustle of the city
- Silver stream rd comes off Sandy point Rd