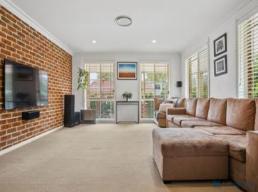

- Four large bedrooms with built-ins to all
- Large ensuite off the master room
- Main bathroom featuring beautiful timber vanity
- Quality open plan, country style kitchen, gas cooking, new guinea rosewood timber benchtops Extensive living areas throughout, formal lounge, dining and open living room leading onto huge outdoor bbq/entertaining area
- Ducted reverse cycle air con
- Slow combustion fireplace, and gas point in the lounge room
- Huge block of land, landscaped and fully fenced with side access
- Lock up shed/workshop, biocycle system, tank water, bottled gas.