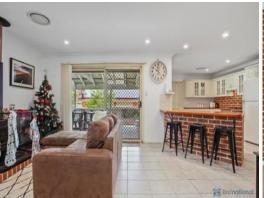

- Four large bedrooms with built-ins to all
- Large ensuite off the master room
- Main bathroom featuring beautiful timber vanity
- Quality open plan, country style kitchen, gas cooking, new guinea rosewood timber benchtops Extensive living areas throughout, formal lounge, dining and open living room leading onto huge outdoor bbq/entertaining area
- Ducted reverse cycle air con
- Slow combustion fireplace, and gas point in the lounge room
- Huge block of land, landscaped and fully fenced with side access
- Lock up shed/workshop, biocycle system, tank water, bottled gas.