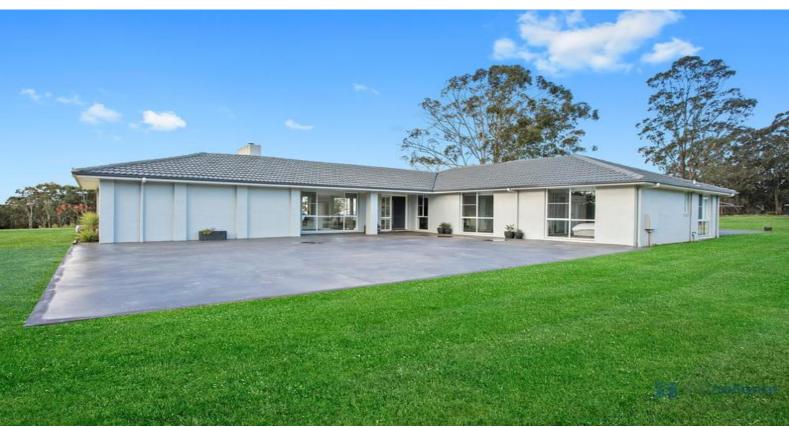

## HIGHLY SOUGHT AFTER PROPERTY ON ACREAGE

Properties on Razorback are highly sought after and are snapped up quickly. Set on a near level acreage this is a fantastic house being completely refurbished, the property can either be leased with the house and 3 acres for \$980 per week or the house with the full 12.95 acres for \$1,200 per week. Enjoy the ambience on your outdoor patio and stunning 360 degrees views to the city skyline, or stay inside with the comforts of a fully renovated home.

The land itself is fertile with a few trees for shade. There is also a large dam. This property is near level with plenty of space to roam around ideal for the truck driver, tradesman or business person. The property has a wide road frontage and a tar sealed driveway to the house located at the rear of the block. Assured peace and privacy yet within 10 minutes to both Camden and Picton Townships.