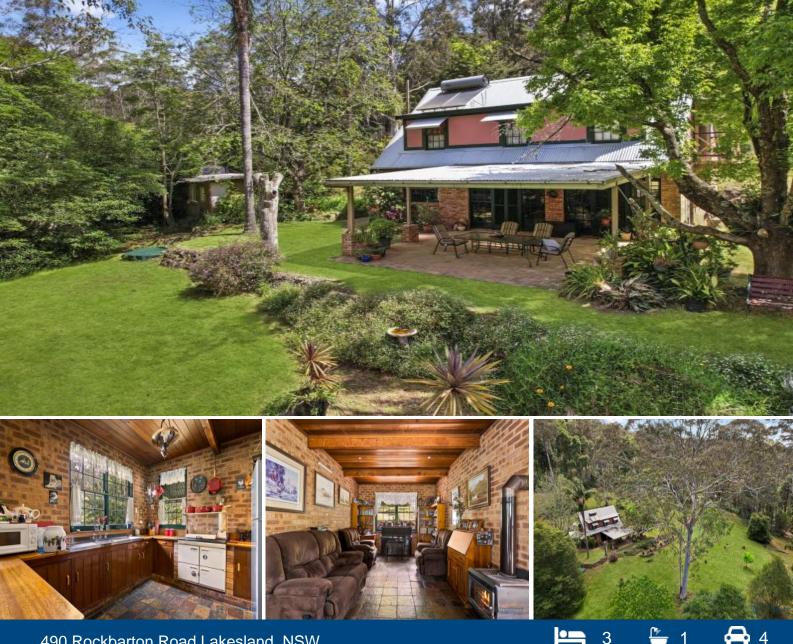

## 490 Rockbarton Road Lakesland, NSW

There is plenty of appeal & character on display with the unique property situated in the National Park. This property is unique with the current owners living the last 43 years in this private haven. Unfortunately, it has come time to sell.

The current owners have put a lot of hard work into the property with the mature established gardens and amazing presentation of the home. The property has it all, native wildlife including

**Gerard Smith** 