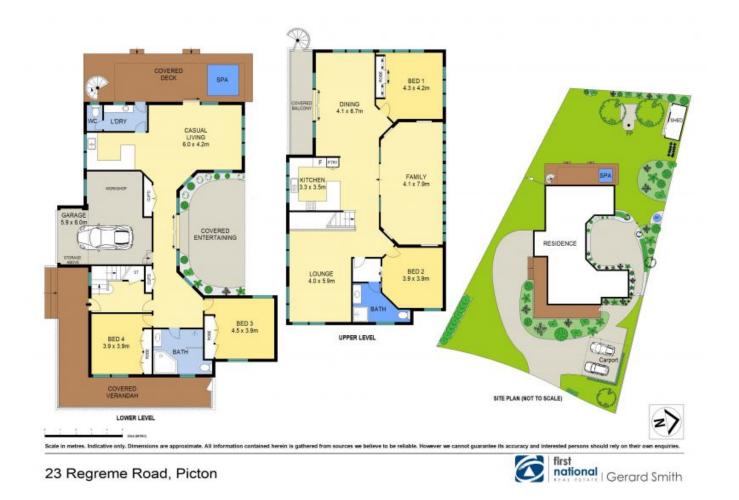

You will be impressed not only by the location but the outstanding elevated rural district views making this fabulous property a must on your inspection list.

-Impressive 4 bedroom family home on a level 975sqm in a prime location -Two spacious kitchens, one upstairs and one down suiting dual living -High 9ft ceilings, double sized bedrooms on both levels -Multiple spacious light filled living options for family living -Split system a/c's for year round comfort