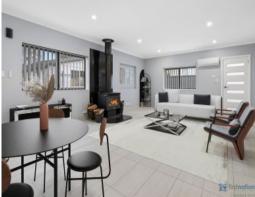

This home has had a lot of money spent on it by the owners to ensure it is an entertainers sanctuary in a desired area in Wilton.

- -Appeal and character is this 4-bedroom home on 1018m2
- -Modern gallery style kitchen with walk in pantry, dishwasher and electric cooktop
- -Keyless entry, solar panels, built in sound system, ventis air purification system and 2 water tanks.
- Reverse cycle split system air conditioning in all bedrooms and slow combustion fireplace in living area.
- -Master bedroom is spacious with a fully renovated ensuite.
- -Additional 3 bedrooms are generous in size, with built in robes and ceiling fans
- -Main bathroom has also been tastefully renovated.
- -Spacious formal lounge room and separate formal dining.