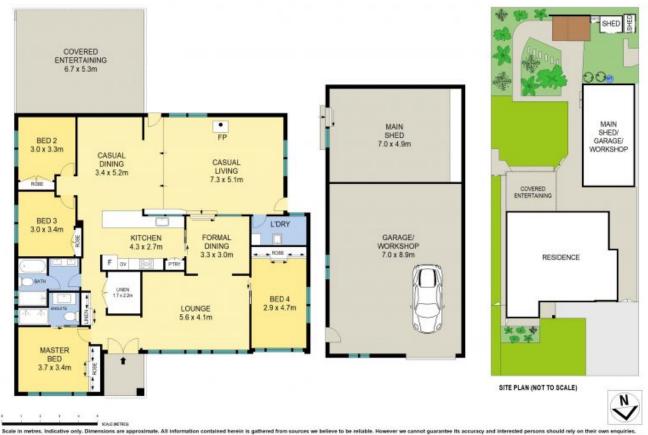

## 12 Fitzroy Street Wilton, NSW

## GREAT FAMILY HOME AND ENTERTAINER -1018m2

We are pleased to offer this superb family home to the market place. Located in the older part of Wilton township alongside established homes. The home is sitting on approximately 1018m2, fully fenced yard with landscaped gardens.

This home has had a lot of money spent on it by the owners to ensure it is an entertainers sanctuary in a desired area in Wilton.

- -Appeal and character is this 4-bedroom home on 1018m2
- -Modern gallery style kitchen with walk in pantry, dishwasher and electric cooktop
- -Keyless entry, solar panels, built in sound system, ventis air purification system and 2 water tanks.
- Reverse cycle split system air conditioning in all bedrooms and slow combustion fireplace in living area.
- -Master bedroom is spacious with a fully renovated ensuite.
- -Additional 3 bedrooms are generous in size, with built in robes and ceiling fans
- -Main bathroom has also been tastefully renovated.
- -Spacious formal lounge room and separate formal dining.