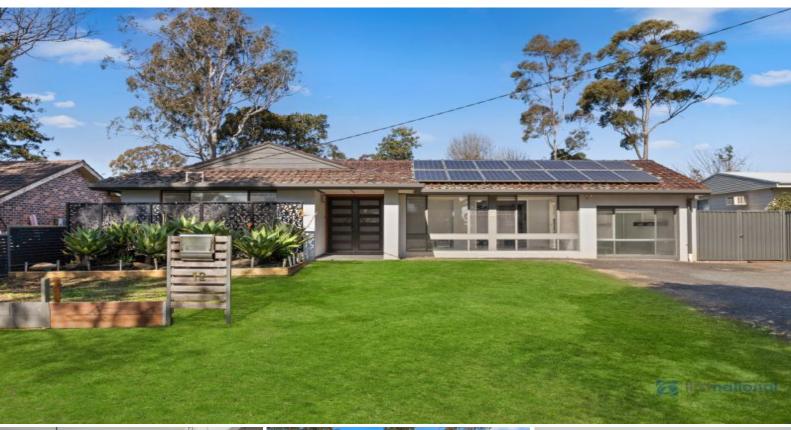

## 12 Fitzroy Street Wilton, NSW

## GREAT FAMILY HOME AND ENTERTAINER -1018m2

We are pleased to offer this superb family home to the market place. Located in the older part of Wilton township alongside established homes. The home is sitting on approximately 1018m2, fully fenced yard with landscaped gardens.

This home has had a lot of money spent on it by the owners to ensure it is an entertainers sanctuary in a desired area in Wilton.

- -Appeal and character is this 4-bedroom home on 1018m2
- -Modern gallery style kitchen with walk in pantry, dishwasher and electric cooktop
- -Keyless entry, solar panels, built in sound system, ventis air purification system and 2 water tanks.
- Reverse cycle split system air conditioning in all bedrooms and slow combustion fireplace in living area.
- -Master bedroom is spacious with a fully renovated ensuite.
- -Additional 3 bedrooms are generous in size, with built in robes and ceiling fans
- -Main bathroom has also been tastefully renovated.
- -Spacious formal lounge room and separate formal dining.