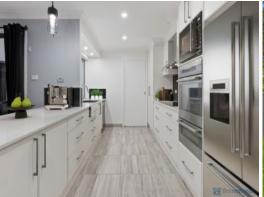

This home has had a lot of money spent on it by the owners to ensure it is an entertainers sanctuary in a desired area in Wilton.

- -Appeal and character is this 4-bedroom home on 1018m2
- -Modern gallery style kitchen with walk in pantry, dishwasher and electric cooktop
- -Keyless entry, solar panels, built in sound system, ventis air purification system and 2 water tanks.
- Reverse cycle split system air conditioning in all bedrooms and slow combustion fireplace in living area.
- -Master bedroom is spacious with a fully renovated ensuite.
- -Additional 3 bedrooms are generous in size, with built in robes and ceiling fans
- -Main bathroom has also been tastefully renovated.
- -Spacious formal lounge room and separate formal dining.