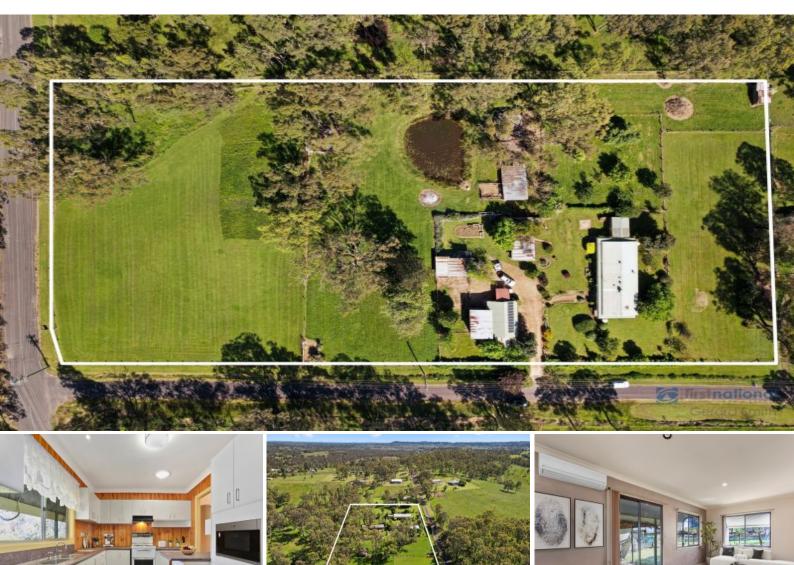

## Country Charm and Character on 3.75 acres

Excellent opportunity to secure a medium term investment being a corner block with future potential being so close to town.

This picturesque home is fully fenced with beautiful established gardens and trees. A quaint country home elevated on the block with various shedding and a small dam. Town water is connected and main sewer lines runs past the front of the property.

Ideally suited to the growing family looking for that bit of extra space for the kids to play.

Premium acreage situated between the townships of Thirlmere and Picton blocks of this size and nature are highly sought after in this current marketplace.

- Attractive 4 spacious bedrooms on 3.75 acres
- Spacious kitchen with plenty storage space
- 2 living areas, combination of polished timber floors and carpet
- Slow combustion fire place and split system air conditioning, solar
- The master has an ensuite with corner spa