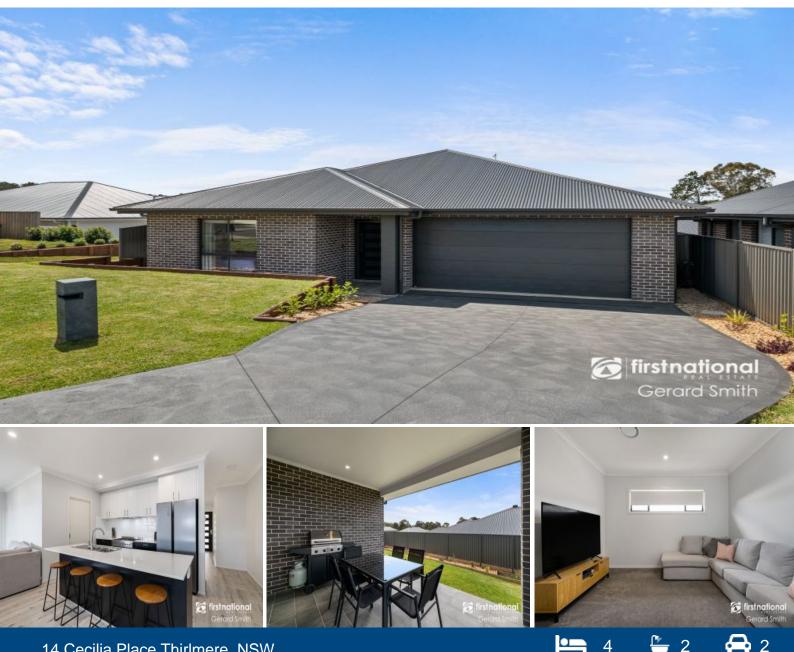

## Modern Convenience On 463m2

This recently completed home has been built with modern living in mind and finished to an impressive standard throughout. Occupying a manageable 463sqm land parcel and showcasing light and bright interiors, clean lines and crisp tones, this remarkably low-maintenance haven ensures effortless and relaxed living will be yours to enjoy.

Positioned in a family friendly cul-de-sac, the impressive 4 bedroom home has many features including high ceilings, a contemporary open plan kitchen with a spacious meals/living area plus a separate media room. This is the perfect property for the first home buyer, investor or a family looking for their next home.

Inspection will not disappoint!

- Recently completed 4 bedroom home on a low maintenance 463sqm
- Large master with walk-in robe & ensuite
- All other beds are a generous size with built-in robes
- Quality kitchen, stone benchtop, 900mm natural gas cook top, large walk-in pantry, dishwasher, soft close drawers & plenty of storage
- Spacious open plan living & meals off the kitchen, separate media room