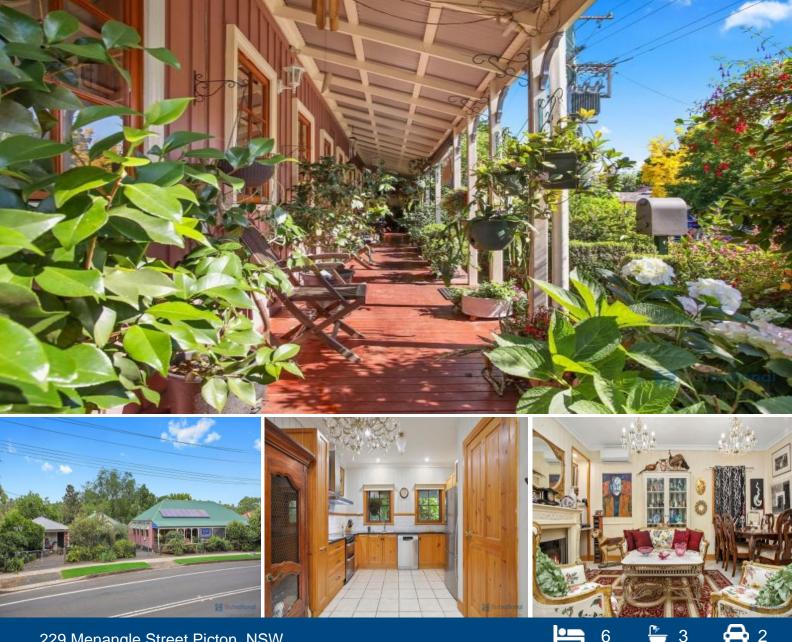

## Country Charmer with Separate Guest House on 784m2

Youll certainly be impressed by whats on offer here!

A large four bedroom country style home plus a detached two bedroom guest house is a rare offering to the market.

Built in 2000, the spacious four bedroom home is full of character and offers a versatile floor plan. Boasting large living areas including a formal lounge/dining and spacious family room off the well appointed kitchen, you will not be disappointed.

Just some of the impressive character features on display include a classic country veranda, high 9ft ceilings, wide skirting boards, solid timber walls, cedar windows & doors, heritage light switches plus multiple elegant chandeliers throughout the home.

The impressive as new guest house is detached from the main home and has its own driveway with off street parking. It offers two good sized bedrooms with wide doorways and a large bathroom with shower to suit wheel chair access plus open plan living off the kitchen.