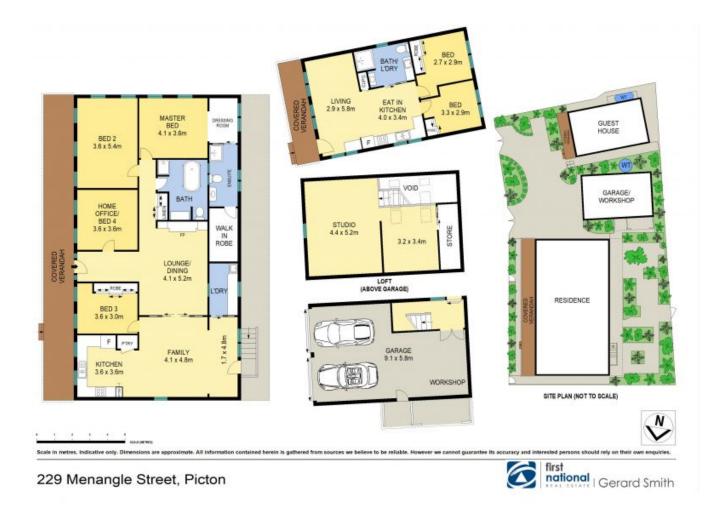

Built in 2000, the spacious four bedroom home is full of character and offers a versatile floor plan. Boasting large living areas including a formal lounge/dining and spacious family room off the well appointed kitchen, you will not be disappointed.

The impressive as new guest house is detached from the main home and has its own driveway with off street parking. It offers two good sized bedrooms with wide doorways and a large bathroom with shower to suit wheel chair access plus open plan living off the kitchen.