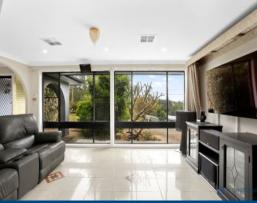

## Family Entertainer on 1243m2

This large 3 bedroom home was designed and built to impress families and entertainers alike. Situated on the high side of the street and set over a huge 1243m2 parcel of land, the home features multiple spacious living options including a formal lounge, dining, family room, gym/home office and a generous enclosed entertaining terrace overlooking the backyard.

- -Large 3 bedroom home on 1243m2
- -All bedrooms are a generous size with built-in robes
- -Modern kitchen, 900mm gas cooktop, dishwasher & plenty of storage
- -Living options include formal lounge, dining, family, enclosed entertaining terrace, gym/home office & study nook
- -Ducted a/c, slow combustion fire, split system a/c & 2nd slow combustion fire in the entertaining room, 3phase power to the home, LED lighting, 10kw solar
- -Natural gas heating points in the home plus 2 more points outside for the