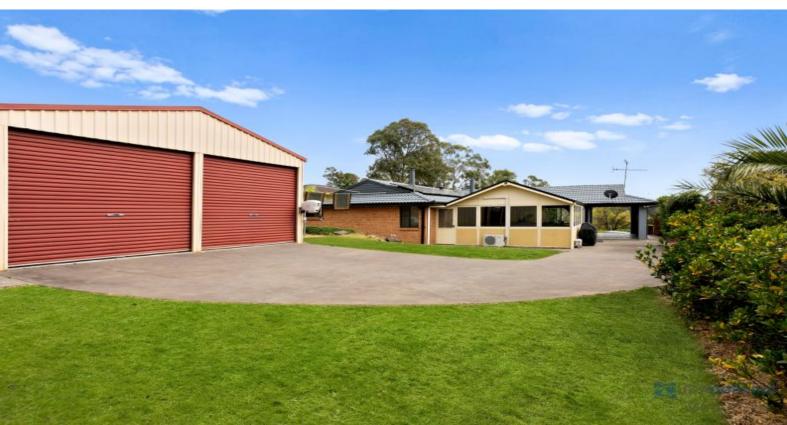

Enjoy drive through garage access to the rear of the yard with a concrete driveway leading to a  $5.7m \times 7.5m$  shed with mezzanine and 3 more sheds/workshops all with power. This is the perfect set up for the tradesperson or car enthusiast.