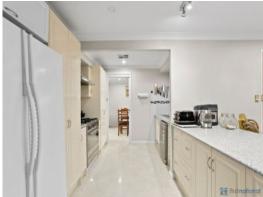

- -Large 3 bedroom home on 1243m2
- -All bedrooms are a generous size with built-in robes
- -Modern kitchen, 900mm gas cooktop, dishwasher & plenty of storage
- -Living options include formal lounge, dining, family, enclosed entertaining terrace, gym/home office & study nook
- -Ducted a/c, slow combustion fire, split system a/c & 2nd slow combustion fire in the entertaining room, 3phase power to the home, LED lighting, 10kw solar
- -Natural gas heating points in the home plus 2 more points outside for the