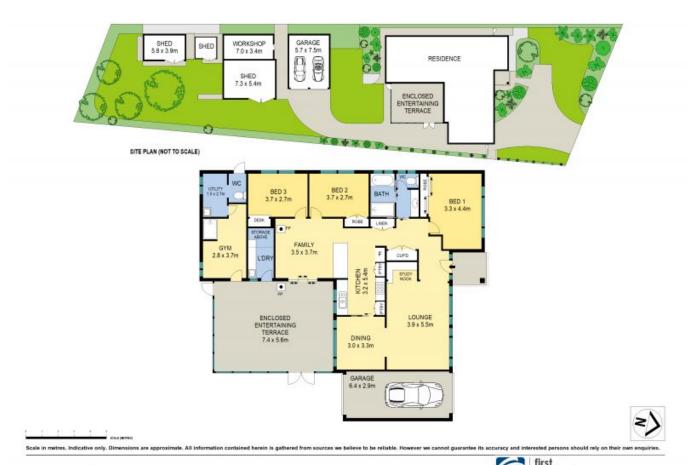

## Family Entertainer on 1243m2

This large 3 bedroom home was designed and built to impress families and entertainers alike. Situated on the high side of the street and set over a huge 1243m2 parcel of land, the home features multiple spacious living options including a formal lounge, dining, family room, gym/home office and a generous enclosed entertaining terrace overlooking the backyard.

Enjoy drive through garage access to the rear of the yard with a concrete driveway leading to a  $5.7m \times 7.5m$  shed with mezzanine and 3 more sheds/workshops all with power. This is the perfect set up for the tradesperson or car enthusiast.

- -Large 3 bedroom home on 1243m2
- -All bedrooms are a generous size with built-in robes
- -Modern kitchen, 900mm gas cooktop, dishwasher & plenty of storage
- -Living options include formal lounge, dining, family, enclosed entertaining terrace, gym/home office & study nook
- -Ducted a/c, slow combustion fire, split system a/c & 2nd slow combustion fire in the entertaining room, 3phase power to the home, LED lighting, 10kw solar
- -Natural gas heating points in the home plus 2 more points outside for the