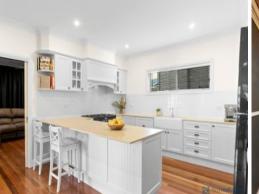

Set behind a picket fence and on the high side of the street, there is plenty of space on offer with five generous-sized bedrooms, and a modern well-equipped kitchen overlooking a huge open-plan living flowing to the outside alfresco.

No expense has been spared in the planning and presentation of this home.

- Impressive kitchen with free standing gourmet cooker and butler sink
- -Master bedroom with private balcony, ensuite and walk in robe
- Alfresco area for entertaining those guests on the weekend
- Formal entry, walk-in pantry, linen press and a third toilet
- Light dimmers for setting the mood
- Decorative cornice and wainscoting