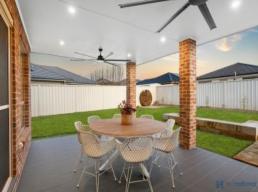

Set behind a picket fence and on the high side of the street, there is plenty of space on offer with five generous-sized bedrooms, and a modern well-equipped kitchen overlooking a huge open-plan living flowing to the outside alfresco.

No expense has been spared in the planning and presentation of this home.

- Impressive kitchen with free standing gourmet cooker and butler sink
- -Master bedroom with private balcony, ensuite and walk in robe
- Alfresco area for entertaining those guests on the weekend
- Formal entry, walk-in pantry, linen press and a third toilet
- Light dimmers for setting the mood
- Decorative cornice and wainscoting