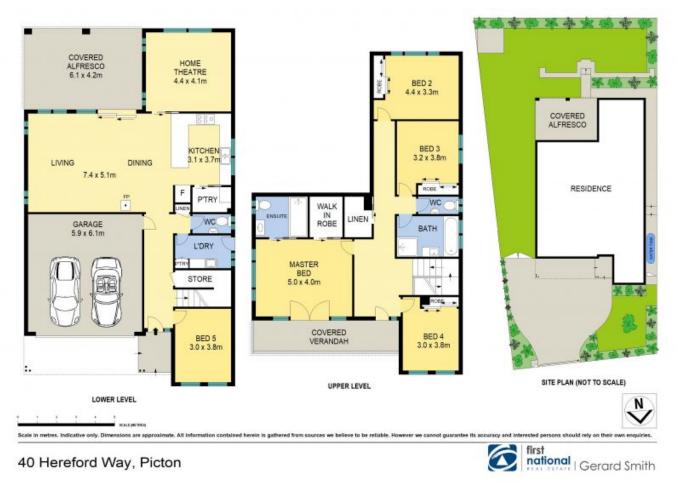

Set behind a picket fence and on the high side of the street, there is plenty of space on offer with five generous-sized bedrooms, and a modern well-equipped kitchen overlooking a huge open-plan living flowing to the outside alfresco.

No expense has been spared in the planning and presentation of this home.

- Impressive kitchen with free standing gourmet cooker and butler sink
- -Master bedroom with private balcony, ensuite and walk in robe
- Alfresco area for entertaining those guests on the weekend
- Formal entry, walk-in pantry, linen press and a third toilet
- Light dimmers for setting the mood
- Decorative cornice and wainscoting