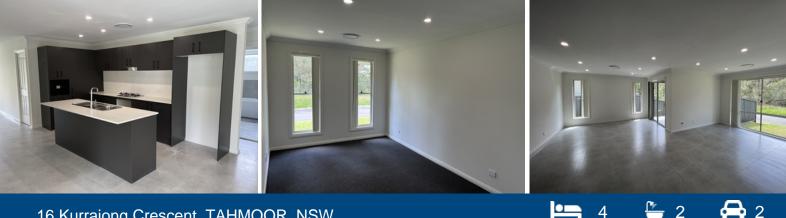

## 16 Kurrajong Crescent TAHMOOR, NSW

## NEAR NEW SPACIOUS FAMILY 4 BEDROOM HOME

Located on a quiet street is this as new 4 bedroom home ! Featuring quality fixtures and fittings and a low maintenance garden. Within 5 minutes to Picton and 2 minutes to Tahmoor Shopping Centre, schools, train station and much more.

- 4 bedrooms with built ins
- Walk-in robe and ensuite to main
- Media room and spacious combined lounge and dining
- Tiles throughout main areas, carpeted lounge and bedrooms
- Island benchtop kitchen with stainless steel appliances and gas cooktop
- Plenty of cupboard space
- Covered alfresco area with lovely views
- Double car remote garage
- Exterior access to laundry
- Ducted air conditioning
- Gas hot water system
- LED downlights in main areas
- Large corner block