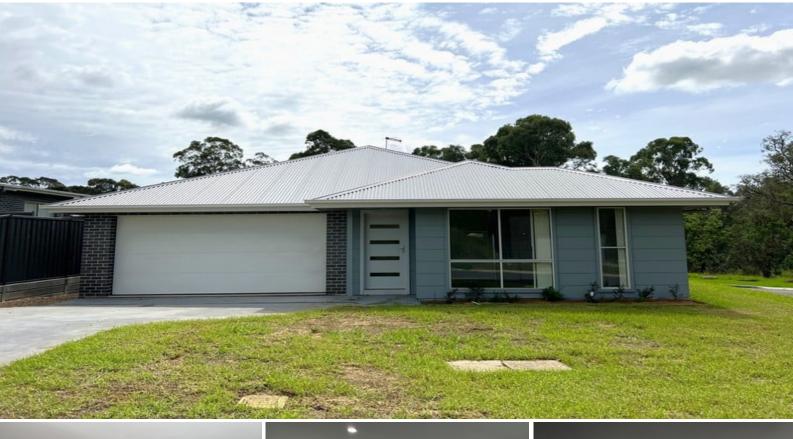

## 16 Kurrajong Crescent TAHMOOR, NSW

## NEAR NEW SPACIOUS FAMILY 4 BEDROOM HOME

Located on a quiet street is this as new 4 bedroom home ! Featuring quality fixtures and fittings and a low maintenance garden. Within 5 minutes to Picton and 2 minutes to Tahmoor Shopping Centre, schools, train station and much more.

- 4 bedrooms with built ins
- Walk-in robe and ensuite to main
- Media room and spacious combined lounge and dining
- Tiles throughout main areas, carpeted lounge and bedrooms
- Island benchtop kitchen with stainless steel appliances and gas cooktop
- Plenty of cupboard space
- Covered alfresco area with lovely views
- Double car remote garage
- Exterior access to laundry
- Ducted air conditioning
- Gas hot water system
- LED downlights in main areas
- Large corner block