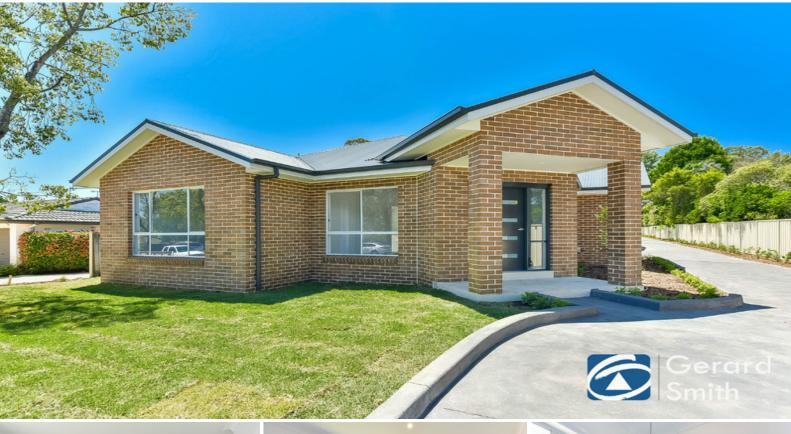

## PERFECT FAMILY HOME WITH WATER USAGE INCLUDED

Near new 3 bedroom home including ensuite and walk in robe to master
Bright open kitchen area with ample light, Caesar stone benchtops and natural gas cooking

- Spacious living and dining that flows out to covered alfresco/entertaining area and separate formal lounge to relax and enjoy

- 9ft ceilings
- Split system air conditioning
- Double garage with internal access
- Separate study nook approximately 2m x 2m

- Fully landscaped development that offers style and class with money spent on extras that make a home.

- Enclosed rear yards, minimal maintenance required

- Located within a brand new development that offers that little bit extra, in
- a top location, within walking distance to shops, station, school