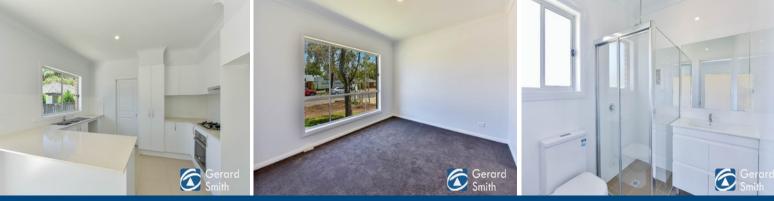

## PERFECT FAMILY HOME WITH WATER USAGE INCLUDED

Near new 3 bedroom home including ensuite and walk in robe to master
Bright open kitchen area with ample light, Caesar stone benchtops and natural gas cooking

- Spacious living and dining that flows out to covered alfresco/entertaining area and separate formal lounge to relax and enjoy

- 9ft ceilings
- Split system air conditioning
- Double garage with internal access
- Separate study nook approximately 2m x 2m