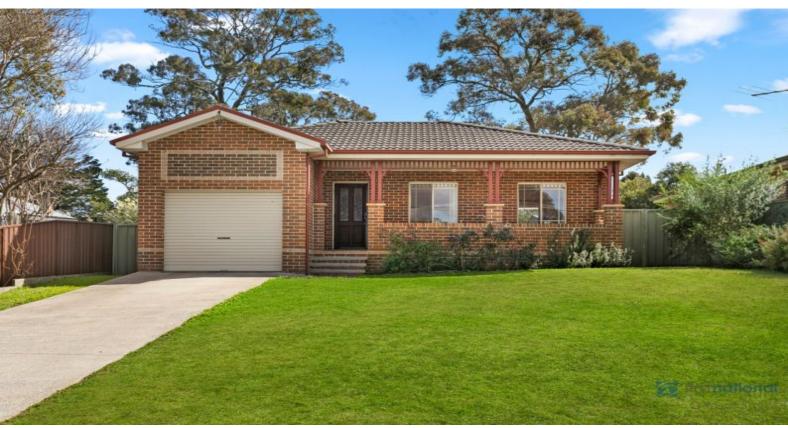

## 45b Castlereagh Street Tahmoor, NSW

## Impressive Home - Central Location on 594m2

Conveniently located within walking distance to shops, school and train station this impressive home is a great starting point for a young family, first home buyer or astute investor.

Positioned on the high side of the street on a low maintenance 594m2 block, this spacious quality built home offers three generous sized bedrooms all with built-ins, high ceilings, large formal lounge and a dining/meals area off the kitchen.