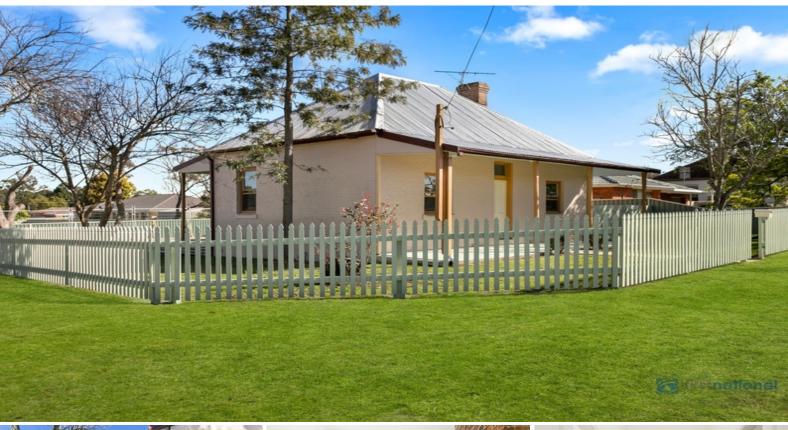

59 Westbourne Avenue THIRLMERE, NSW

## HERITAGE COTTAGE FULL OF CHARM AND CHARACTER WATER USAGE INCLUDED IN THE RENT

This Heritage Cottage is filled with charm and character. It has been beautifully renovated throughout and is located on a fenced, level block with a garden shed. Located a short walk from Thirlmere town centre and school and a few minutes' drive to child care centres.

## Features include:

- Three good size bedrooms
- Eat-in kitchen with new electric Bellini ceramic cooktop and oven, rangehood and a huge fridge space
- Sunny lounge room with new reverse cycle split system air conditioner
- Beautiful new, modern bathroom
- Freshly painted and new flooring throughout
- Garden shed
- Off street parking
- The rent includes the water usage
- Outside pets considered on application