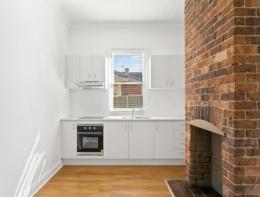

## Features include:

- Three good size bedrooms
- Eat-in kitchen with new electric Bellini ceramic cooktop and oven, rangehood and a huge fridge space
- Sunny lounge room with new reverse cycle split system air conditioner
- Beautiful new, modern bathroom
- Freshly painted and new flooring throughout
- Garden shed
- Off street parking
- The rent includes the water usage
- Outside pets considered on application