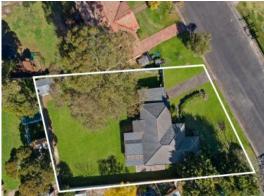

Set on a large 976m2 block this established 3- bedroom home is solid in construction and offers loads of potential.

The impressive home has been completely renovated with a new kitchen and bathroom along with flooring to the living areas and carpet to the bedrooms, and freshly painted

Outside there is wide side access to the backyard with plenty of room for the caravan or boat and ample space for a shed.

- Please note this home is advertised with virtual furniture
- Renovated 3-bedroom home on a large level 976m2
- Functional kitchen sure to impress the cook
- Spacious living area with lounge and separate dining area
- Separate double carport
- Fully fenced level block with and enclosed yard