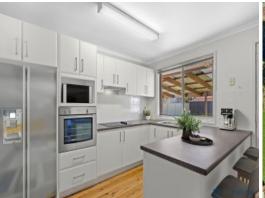

Set on a large 976m2 block this established 3- bedroom home is solid in construction and offers loads of potential.

The impressive home has been completely renovated with a new kitchen and bathroom along with flooring to the living areas and carpet to the bedrooms, and freshly painted

Outside there is wide side access to the backyard with plenty of room for the caravan or boat and ample space for a shed.

- Please note this home is advertised with virtual furniture
- Renovated 3-bedroom home on a large level 976m2
- Functional kitchen sure to impress the cook
- Spacious living area with lounge and separate dining area
- Separate double carport
- Fully fenced level block with and enclosed yard