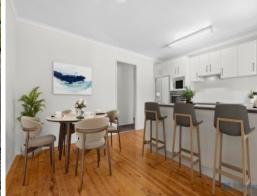

Set on a large 976m2 block this established 3- bedroom home is solid in construction and offers loads of potential.

The impressive home has been completely renovated with a new kitchen and bathroom along with flooring to the living areas and carpet to the bedrooms, and freshly painted

Outside there is wide side access to the backyard with plenty of room for the caravan or boat and ample space for a shed.

- Please note this home is advertised with virtual furniture
- Renovated 3-bedroom home on a large level 976m2
- Functional kitchen sure to impress the cook
- Spacious living area with lounge and separate dining area
- Separate double carport
- Fully fenced level block with and enclosed yard