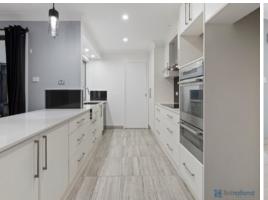

## Features include:

- 4 generous sized bedrooms with built-in robes, ensuite to master bedroom
- Main bathroom and ensuite have been fully renovated
- Galley style kitchen with walk-in pantry, electric cook top, ven and dishwasher
- Spacious formal lounge room and separate formal dining room
- Casual dining/family room off the kitchen