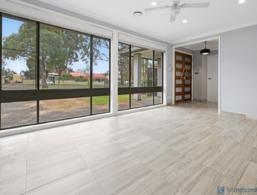

## Features include:

- 4 generous sized bedrooms with built-in robes, ensuite to master bedroom
- Main bathroom and ensuite have been fully renovated
- Galley style kitchen with walk-in pantry, electric cook top, ven and dishwasher
- Spacious formal lounge room and separate formal dining room
- Casual dining/family room off the kitchen