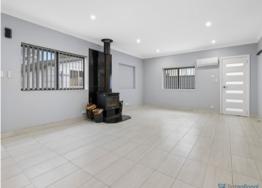

## Features include:

- 4 generous sized bedrooms with built-in robes, ensuite to master bedroom
- Main bathroom and ensuite have been fully renovated
- Galley style kitchen with walk-in pantry, electric cook top, ven and dishwasher
- Spacious formal lounge room and separate formal dining room
- Casual dining/family room off the kitchen