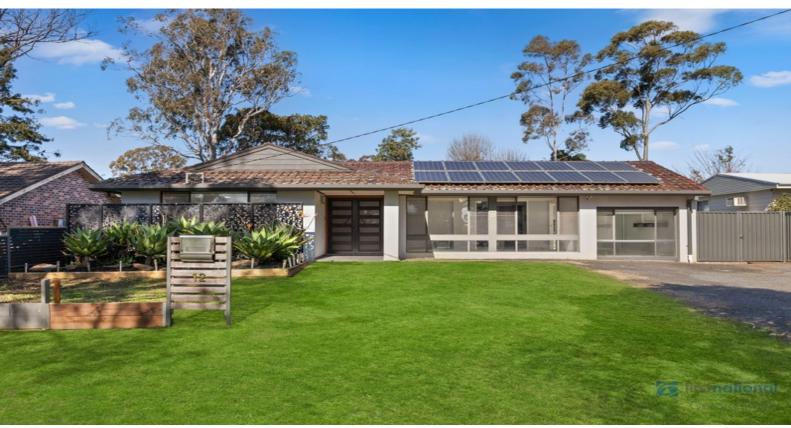

## 12 Fitzroy Street WILTON, NSW

## ENTERTAINERS DELIGHT WITH MULTIPLE LIVING AREAS

New to the rental market, this property is located minutes away from shops, schools, cafes and restaurants. Close to Wollongong, Appin and the Hume Motorway on-ramps, Campbelltown and Mittagong are only 25 minute drive.

## Features include:

- 4 generous sized bedrooms with built-in robes, ensuite to master bedroom
- Main bathroom and ensuite have been fully renovated
- Galley style kitchen with walk-in pantry, electric cook top, ven and dishwasher
- Spacious formal lounge room and separate formal dining room
- Casual dining/family room off the kitchen