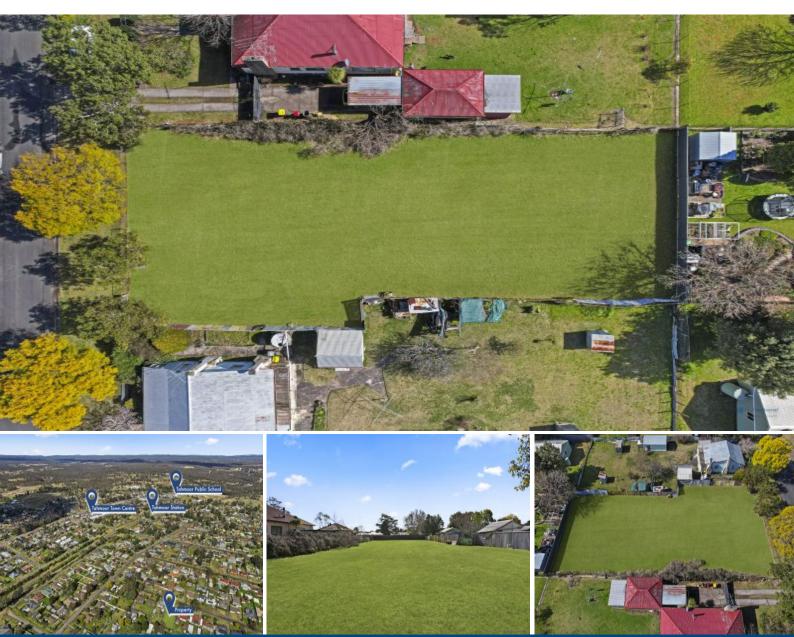

## DA Approved Dual Occupancy on 1012m2

Attn Investors & Developers Rare Opportunity Ready to Go!

We are excited to present this excellent development opportunity located within walking distance to Tahmoor Town Centre. All the planning has been completed, the development application approved and ready to go.

- . DA Approved 2 lot subdivision & detached dual occupancy
- . Cleared & level 1012m2 site within walking distance to shops, school & train

This is a fantastic opportunity for the developer/investor looking for their next project.

Tahmoor is the progressive centre of the Wollondilly Shire with all the facilities of a much larger town, yet still retaining a country atmosphere. The property is located in a desirable part of Tahmoor and within easy distance to train station and town facilities.