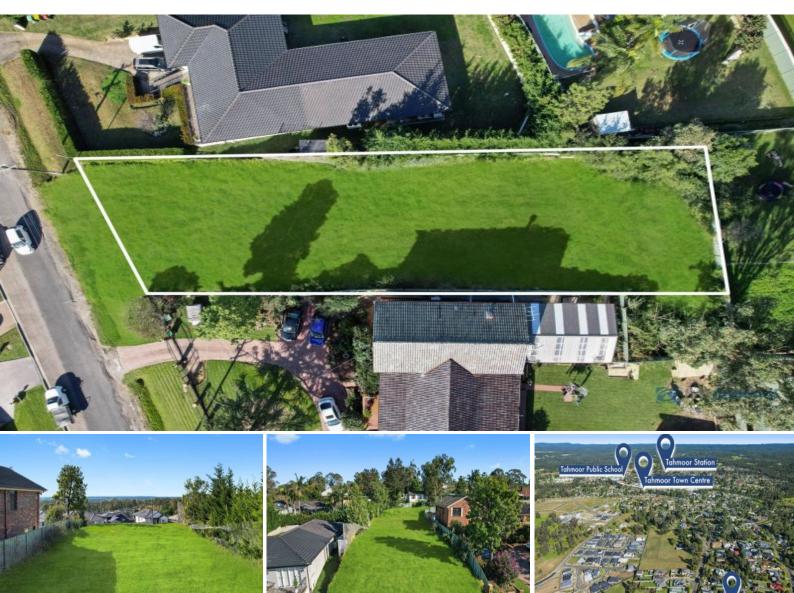

## 46 Myrtle Creek Avenue Tahmoor, NSW

## A Little Gem - 945m2

This elevated building block is situated in a great part of Tahmoor and has a fantastic view over the surrounding countryside. Level building surface with good road frontage.

- Elevated 945m2 block, level building surface
- Natural gas, town water, electricity available
- Views over the surrounding countryside
- One of the best blocks in Tahmoor

Tahmoor is the progressive centre of the Wollondilly Shire with all the facilities of a much larger town, yet still retaining a country atmosphere. The property is located in a desirable part of Tahmoor and within easy distance to train station and town facilities.