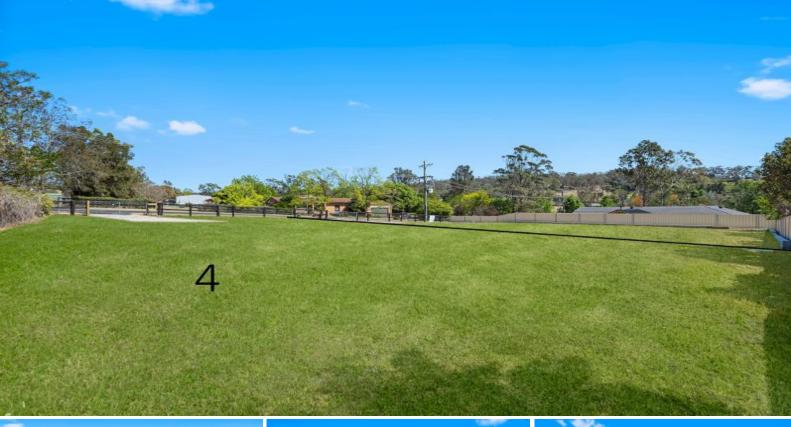

## Lot 4, 40 Station Street Douglas Park, NSW

## VACANT LAND - 700m2

This is part of an exclusive residential 4 lot subdivision being released to the market in Douglas Park Township. Block is located close to the main street, Public School and retail shops.

Positioned in Semi-Rural area with town water and sewerage along with being a great spot to build your family home whilst only a 15-minute drive to either Picton or Camden CBD Retail centres.

- Block is 700 sqm with good 19.2 Metre frontage.
- Lot has already installed under ground 10,000 Liter Rain Water Tank as required by BASIX for Home construction.
- DA Approval by Council and physical work commenced.
- Settlement subject to registration of Linen Plan
- With limited supply of good sized residential blocks on the market this block will create a lot of interest.