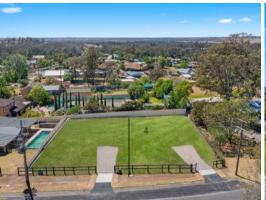

## Lot 4, 40 Station Street Douglas Park, NSW

## VACANT LAND - 700m2

This is part of an exclusive residential 4 lot subdivision being released to the market in Douglas Park Township. Block is located close to the main street, Public School and retail shops.

Positioned in Semi-Rural area with town water and sewerage along with being a great spot to build your family home whilst only a 15-minute drive to either Picton or Camden CBD Retail centres.

- Block is 700 sqm with good 19.2 Metre frontage.
- Lot has already installed under ground 10,000 Liter Rain Water Tank as required by BASIX for Home construction.
- DA Approval by Council and physical work commenced.
- Settlement subject to registration of Linen Plan
- With limited supply of good sized residential blocks on the market this block will create a lot of interest.