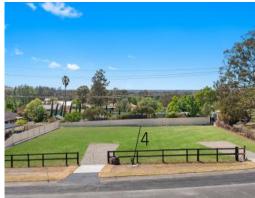

## Lot 4, 40 Station Street Douglas Park, NSW

## VACANT LAND - 700m2

This is part of an exclusive residential 4 lot subdivision being released to the market in Douglas Park Township. Block is located close to the main street, Public School and retail shops.

Positioned in Semi-Rural area with town water and sewerage along with being a great spot to build your family home whilst only a 15-minute drive to either Picton or Camden CBD Retail centres.

- Block is 700 sqm with good 19.2 Metre frontage.
- Lot has already installed under ground 10,000 Liter Rain Water Tank as required by BASIX for Home construction.
- DA Approval by Council and physical work commenced.
- Settlement subject to registration of Linen Plan
- With limited supply of good sized residential blocks on the market this block will create a lot of interest.