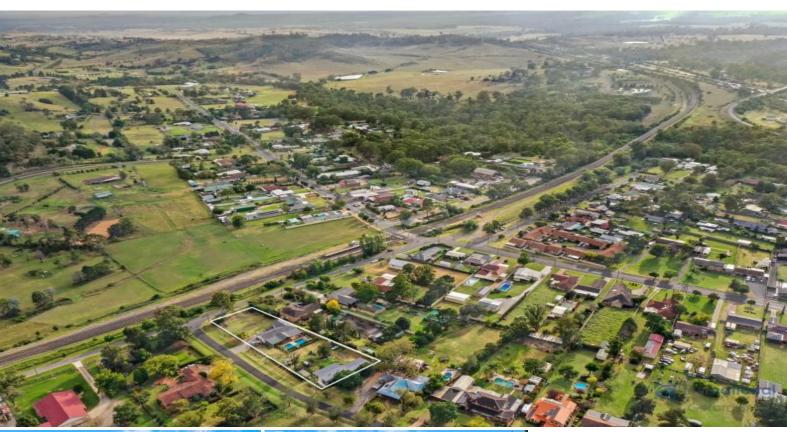

## Lot 3, 40 Station Street Douglas Park, NSW

## VACANT LAND - 700sqm

This is part of an exclusive residential 4 lot subdivision being released to the market in Douglas Park Township. Block is located close to the main street, Public School and retail shops.

Positioned in Semi-Rural area with town water and sewerage along with being a great spot to build your family home whilst only a 15-minute drive to either Picton or Camden CBD Retail centres.

- Block is 700 sqm with good 21.5 Metre frontage.
- DA Approval by Council and physical work commenced.
- Settlement subject to registration of Linen Plan.
- Delayed Settlement timeframe expected 6 Months.