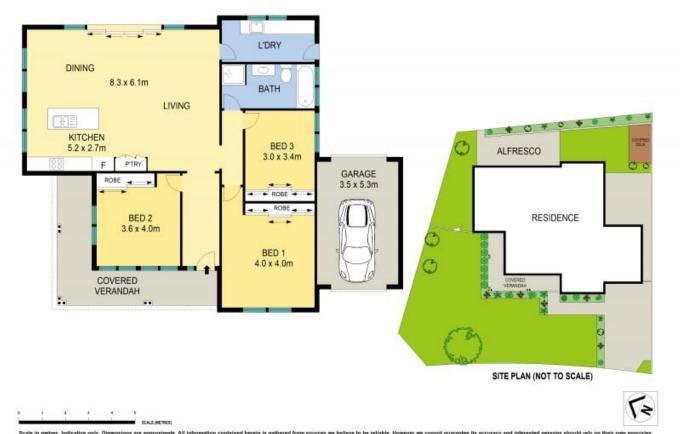

## Impressive Home - Central Location on 518m2

This impressive property is the perfect opportunity for a young couple, first home buyer or the investor to get into the market. Situated on a low maintenance 518m2 block of land this property will attract plenty of interest.

The home is only six years young and offers three generous sized bedrooms all with built-ins and a flexible spacious open plan living area off the large kitchen.

Conveniently located within walking distance to local cafes, restaurants, shops, school and rail, you will not be disappointed.

Why build when this impressive family home is ready to move into now!

- Impressive three bedroom home on 518m2.
- -All bedrooms are a generous size with built-ins & ceiling fans to all

**Trevor Ive** 

26 Abelia Street, Tahmoor